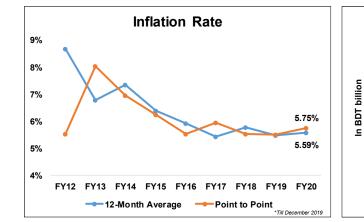

\*Till November 2019

2.239

5.08%

2,023

14FY15FY16FY17FY18FY19FY20

NBR Tax Revenue --- Growth Rate

- 12-month average inflation: 5.59% (Dec'19)
- Point to Point inflation: 5.75% (Dec'19)
- Trade Balance: USD -6,680 Mn (Jul-Nov'19) .
- Current Account Balance: USD -1,097 Mn (Jul-Nov'19)
- Interest Rate Spread: 4.09% (Nov'19) .
- Foreign Exchange Reserve: USD 32.3 Bn (Jan 29, 2020) .
- Monthly Import Coverage: 7.14 .
- NBR Tax Revenue: BDT 837.0 Bn, 5.08% Growth YoY (Jul-Nov19) .
- Private Sector Credit Growth: 9.8% (Dec'19) .
- Excess Liquidity: BDT 116 Bn, -17% Growth YTD (Nov'19) .
- Remittance: USD 9,401 Mn, 25.4% Growth YoY (Jul-Dec'19)
- NPL Ratio: 11.99% (Sep'19) .
- BDT/USD 1-year Change: -1.45%
- Net Sales of NSC: BDT 58.4 Bn, -73.1% Growth YoY (Jul-Nov'19)