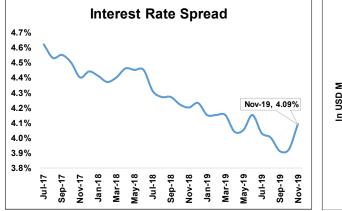

\*Till November 2019

2.239

5.08%

2,023

14FY15FY16FY17FY18FY19FY20

NBR Tax Revenue --- Growth Rate

- 12-month average inflation: 5.59% (Dec'19)
- Point to Point inflation: 5.75% (Dec'19)
- Trade Balance: USD -6,680 Mn (Jul-Nov'19) .
- Current Account Balance: USD -1,097 Mn (Jul-Nov'19)
- Interest Rate Spread: 4.09% (Nov'19) .
- Foreign Exchange Reserve: USD 32.3 Bn (Jan 29, 2020) .
- Monthly Import Coverage: 7.14 .
- NBR Tax Revenue: BDT 837.0 Bn, 5.08% Growth YoY (Jul-Nov19) .
- Private Sector Credit Growth: 9.8% (Dec'19) .
- Excess Liquidity: BDT 116 Bn, -17% Growth YTD (Nov'19) .
- Remittance: USD 9,401 Mn, 25.4% Growth YoY (Jul-Dec'19)
- NPL Ratio: 11.99% (Sep'19) .
- BDT/USD 1-year Change: -1.45%
- Net Sales of NSC: BDT 58.4 Bn, -73.1% Growth YoY (Jul-Nov'19)