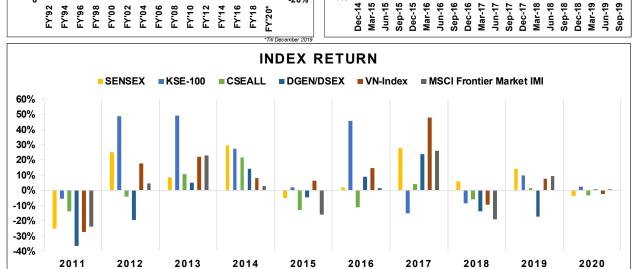

ge: 7.14 .
- NBR Tax Revenue: BDT 837.0 Bn, 5.08% Growth YoY (Jul-Nov19) .
- Private Sector Credit Growth: 9.8% (Dec'19) .
- Excess Liquidity: BDT 116 Bn, -17% Growth YTD (Nov'19) .
- Remittance: USD 9,401 Mn, 25.4% Growth YoY (Jul-Dec'19)
- NPL Ratio: 11.99% (Sep'19) .
- BDT/USD 1-year Change: -1.45%
- Net Sales of NSC: BDT 58.4 Bn, -73.1% Growth YoY (Jul-Nov'19)











FY'15

: 116 FY'17 FY'18

FY'20 21.19

\*\* till Sep 2019

\*Excess liquidity is calculated as cash reserve in BB excess of CRR

Y'12 Y'13 -Υ'14

7.11

**NBR Tax Revenue** 

2500

2000

1500

1000

500

FY12FY13F







## **Macro Economic Indicators**

1 month

-0.04%

0.21%

0 0 0 0 /

### February 02, 2020

1 Day

-0.13%

-0.07%

0 0 4 0/

1 Week

-0.05%

0.29%

0 4 0 0/

BRAC EPL Research (research@bracepl.com)





| 42%<br>40%<br>USD/BDT 84.93 -1.45%<br>USD/INR 0.01 0.43%<br>USD/PKR 154.47 -9.82%<br>USD/VND 23,223.00 -0.10%<br>USD/LKR 181.45 -1.68%