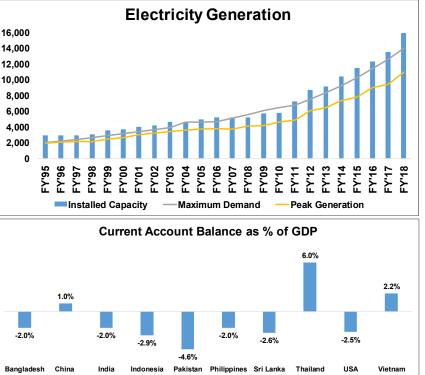

\*Till November 2019

2.239

5.08%

2,023

14FY15FY16FY17FY18FY19FY20

NBR Tax Revenue --- Growth Rate

- 12-month average inflation: 5.59% (Dec'19)
- Point to Point inflation: 5.75% (Dec'19)
- Trade Balance: USD -6,680 Mn (Jul-Nov'19) .
- Current Account Balance: USD -1,097 Mn (Jul-Nov'19)
- Interest Rate Spread: 4.09% (Nov'19) .
- Foreign Exchange Reserve: USD 32.3 Bn (Jan 29, 2020) .
- Monthly Import Coverage: 7.14 .
- NBR Tax Revenue: BDT 837.0 Bn, 5.08% Growth YoY (Jul-Nov19) .
- Private Sector Credit Growth: 9.8% (Dec'19) .
- Excess Liquidity: BDT 116 Bn, -17% Growth YTD (Nov'19) .
- Remittance: USD 9,401 Mn, 25.4% Growth YoY (Jul-Dec'19)
- NPL Ratio: 11.99% (Sep'19) .
- BDT/USD 1-year Change: -1.45%
- Net Sales of NSC: BDT 58.4 Bn, -73.1% Growth YoY (Jul-Nov'19)