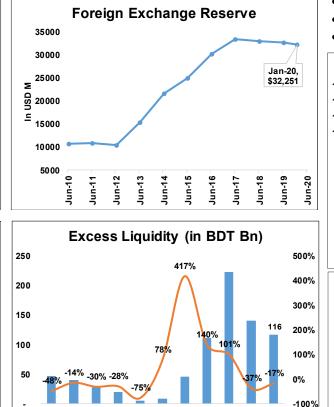

\*Till November 2019

2.239

5.08%

2,023

14FY15FY16FY17FY18FY19FY20

NBR Tax Revenue --- Growth Rate

- 12-month average inflation: 5.59% (Dec'19)
- Point to Point inflation: 5.75% (Dec'19)
- Trade Balance: USD -6,680 Mn (Jul-Nov'19) .
- Current Account Balance: USD -1,097 Mn (Jul-Nov'19)
- Interest Rate Spread: 4.09% (Nov'19) .
- Foreign Exchange Reserve: USD 32.3 Bn (Jan 29, 2020) .
- Monthly Import Coverage: 7.14 .
- NBR Tax Revenue: BDT 837.0 Bn, 5.08% Growth YoY (Jul-Nov19) .
- Private Sector Credit Growth: 9.8% (Dec'19) .
- Excess Liquidity: BDT 116 Bn, -17% Growth YTD (Nov'19) .
- Remittance: USD 9,401 Mn, 25.4% Growth YoY (Jul-Dec'19)
- NPL Ratio: 11.99% (Sep'19) .
- BDT/USD 1-year Change: -1.45%
- Net Sales of NSC: BDT 58.4 Bn, -73.1% Growth YoY (Jul-Nov'19)

FY'15

: 116 FY'17 FY'18

FY'20 21.19

\*\* till Sep 2019

\*Excess liquidity is calculated as cash reserve in BB excess of CRR

Y'12 Y'13 -Υ'14

7.11

**NBR Tax Revenue** 

| Parameter                                  | Date                                        | Amount                                                                 | Unit   | YoY Change   |
|--------------------------------------------|---------------------------------------------|------------------------------------------------------------------------|--------|--------------|
| Remittance                                 | 2019-20<br>Jul-Dec                          | 9,403                                                                  | USD Mn | 25.5%        |
| Foreign Exchange Reserve                   | Jan 29, 2020                                | 32,251                                                                 | USD Mn | 3.3%         |
| Net Sales of NSC                           | 2019-20<br>Jul-Nov                          | 58                                                                     | BDT Bn | -73.1%       |
| Broad Money                                | Dec 2019                                    | 12,944                                                                 | BDT Bn | 12.0%        |
| Domestic Credit                            | Dec 2019                                    | 12,406                                                                 | BDT Bn | 14.8%        |
| Private Sector Credit                      | Dec 2019                                    | 10,532                                                                 | BDT Bn | 9.8%         |
| Call Money Weighted<br>Average Rate        | Jan 29, 2020                                | Call Money Weighted<br>5.04% Average Rate as on<br>Jan 15, 2020: 5.09% |        | e Rate as on |
| Foreign Exchange Reserve to Monthly Import | FY Reserve: 22 Jan 2020<br>Import: LTM Avg. |                                                                        | 7.14   |              |