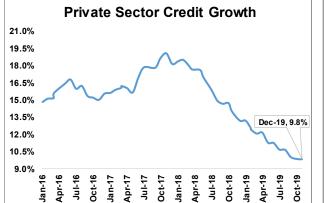

\*Till November 2019

2.239

5.08%

2,023

14FY15FY16FY17FY18FY19FY20

NBR Tax Revenue --- Growth Rate

- 12-month average inflation: 5.59% (Dec'19)
- Point to Point inflation: 5.75% (Dec'19)
- Trade Balance: USD -6,680 Mn (Jul-Nov'19) .
- Current Account Balance: USD -1,097 Mn (Jul-Nov'19)
- Interest Rate Spread: 4.09% (Nov'19) .
- Foreign Exchange Reserve: USD 32.3 Bn (Jan 29, 2020) .
- Monthly Import Coverage: 7.14 .
- NBR Tax Revenue: BDT 837.0 Bn, 5.08% Growth YoY (Jul-Nov19) .
- Private Sector Credit Growth: 9.8% (Dec'19) .
- Excess Liquidity: BDT 116 Bn, -17% Growth YTD (Nov'19) .
- Remittance: USD 9,401 Mn, 25.4% Growth YoY (Jul-Dec'19)
- NPL Ratio: 11.99% (Sep'19) .
- BDT/USD 1-year Change: -1.45%
- Net Sales of NSC: BDT 58.4 Bn, -73.1% Growth YoY (Jul-Nov'19)