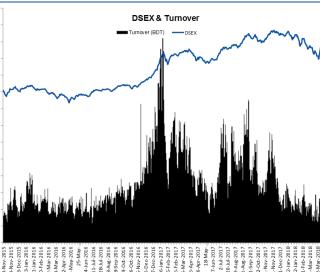

# **Daily Market Update**

| Market closed in red today.                        | The bend       | chmark       | index DSEX (-     | Sector Index           | Closing   | Opening   | Δ(Pts)  | Δ%     | No. of Cos | Sectoral Mcap | % of Total Mcap | Sectoral Turnover | % of Total Turnover |
|----------------------------------------------------|----------------|--------------|-------------------|------------------------|-----------|-----------|---------|--------|------------|---------------|-----------------|-------------------|---------------------|
| 0.50%) lost 28.77 points and                       | d closed at    | 5.777.3      | 36 points today   | Banks                  | 1,549.60  | 1,557.11  | -7.51   | -0.48% | 30         | 630,088.2     | 18.20%          | 751.9             | 16.58%              |
| The blue-chip index DS30                           |                |              | . ,               | NDELC                  | 2,240.11  | 2,272.95  | -32.84  | -1.44% | 23         | 201,412.0     | 5.82%           | 122.3             | 2.70%               |
| •                                                  | . ,            |              |                   | Mutual Funds           | 792.84    | 791.59    | 1.25    | 0.16%  | 37         | 42,530.2      | 1.23%           | 66.9              | 1.48%               |
| index DSES (-0.62%) both                           | n closed ir    | n red.       | The large cap     | General Insurance      | 1,455.63  | 1,464.53  | -8.90   | -0.61% | 35         | 39,475.0      | 1.14%           | 24.8              | 0.55%               |
| sectors showed negative pe                         | erformance     | e today      | except Power      | Life Insurance         | 1,919.52  | 1,973.49  | -53.96  | -2.73% | 12         | 53,519.1      | 1.55%           | 135.5             | 2.99%               |
| (+1.34%) and Engineering                           | (+0.01%)       | ). Tele      | communication     | Telecommunication      | 6,523.94  | 6,638.30  | -114.36 | -1.72% | 2          | 655,701.1     | 18.94%          | 267.6             | 5.90%               |
| experienced the highest los                        |                |              |                   | Dhamma a south as la   | 2,895.73  | 2,901.76  | -6.03   | -0.21% | 28         | 544,867.8     | 15.74%          | 600.5             | 13.25%              |
|                                                    |                |              |                   | Fuel & Power           | 1,518.25  | 1,498.12  | 20.13   | 1.34%  | 19         | 372,923.6     | 10.77%          | 707.1             | 15.60%              |
| 1.44%), Food & Allied (                            | (-0.86%),      | Banks        | (-0.48%) and      | Cement                 | 2,059.84  | 2,075.69  | -15.85  | -0.76% | 7          | 125,268.0     | 3.62%           | 42.0              | 0.93%               |
| Pharmaceuticals (-0.21%).                          | Total turno    | over sto     | ood at BDT 5.0    | Services & Real Estate | 1,110.83  | 1,104.42  | 6.41    | 0.58%  | 8          | 43,174.8      | 1.25%           | 61.8              | 1.36%               |
| billion (USD 59.6 million).                        | Grameenph      | none Lt      | d. (-1.8%) was    | Engineering            | 2,876.25  | 2,876.05  | 0.20    | 0.01%  | 36         | 188,427.7     | 5.44%           | 391.1             | 8.63%               |
| the most traded share with a                       | turnover o     | of BDT       | 265 6 million     | Food & Allied          | 15,355.60 | 15,488.63 | -133.03 | -0.86% | 18         | 286,508.6     | 8.27%           | 256.2             | 5.65%               |
|                                                    |                |              | 200.0             | IT                     | 1,406.21  | 1,413.24  | -7.03   | -0.50% | 8          | 15,547.3      | 0.45%           | 66.4              | 1.46%               |
| Top Ten Gainers                                    | Close          | Δ%           | Turnover (mn BDT) | Textiles               | 1,133.17  | 1,136.55  | -3.38   | -0.30% | 50         | 111,672.9     | 3.22%           | 447.3             | 9.87%               |
| S. Alam Cold Rolled Steels                         | 32.80          | 5.8%         | 15.19             | Paper & Printing       | 1,046.18  | 1,061.60  | -15.42  | -1.45% | 2          | 2,002.0       | 0.06%           | 2.4               | 0.05%               |
| Rangpur Dairy & Food Products<br>Central Insurance | 16.50<br>22.70 | 5.8%<br>5.1% | 34.0              | Tannery                | 2,499.43  | 2,501.05  | -1.62   | -0.06% | 6          | 26,102.8      | 0.75%           | 35.0              | 0.77%               |
| Shasha Denim Limited                               | 22.70<br>59.90 | 5.1%<br>4.7% | .0<br>50.4        | Jute                   | 8,904.54  | 9,366.92  | -462.39 | -4.94% | 3          | 1,967.9       | 0.06%           | 71.5              | 1.58%               |