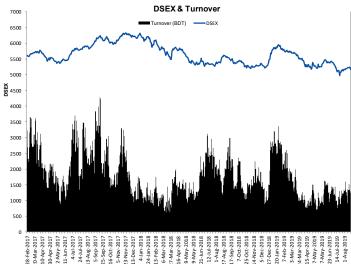

# DSEX Index Closing 5,165.77↓(-57.96, -1.11%) Market closed in red

Market closed in red today. The benchmark index see DSEX (-1.11%) lost 57.96 points and closed at Bar 5,165.77 points today. The blue chip index DS30 (- NB 1.20%) and the shariah based index DSES (-0.89%) Mu both closed in red. All the large cap sectors showed Ger negative performance. Power experienced the Life Tel highest loss of 1.99% followed by NBFIs (-1.57%), Pha Food & Allied (-1.49%), Engineering (-1.37%), Fue Telecommunication (-1.12%), Banks (-0.81%), and Cei Pharmaceuticals (-0.43%). Turnover stood at BDT 4.5 billion (USD 53.8 million). United Power Generation & Eng Distribution Company Ltd (-3.3%) was the most traded share with a turnover of BDT 219.3 million. IT