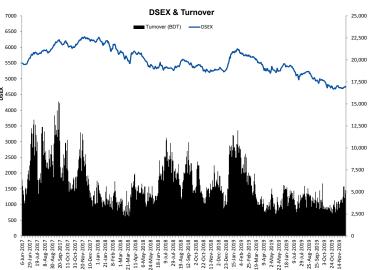

# DSEX Index Closing 4,734.59↓ (-24.22, -0.51%) Market closed in red

No. of Cos. Soctoral Mean 0/ of Total Mean. Soctoral Turnover

Market closed in red today. The benchmark index DSEX (-0.51%) lost 24.22 points and closed at 4,734.59 points. Both the blue chip index DS30 (-0.96%) and the Shariah-based index DSES (-0.92%) closed in red. The large cap sectors showed negative performance today except Banks (+1.54%). Engineering experienced the highest loss of 1.39% followed by Power (-1.03%), Pharmaceuticals (-0.93%), NBFIs (-0.90%), Food & Allied (-0.69%), and Telecommunication (-0.17%). Turnover stood at BDT 4.8 billion (USD 58.0 million). LafargeHolcim Bangladesh Limited (-7.4%) was the most traded share with a turnover of BDT 138.3 million.