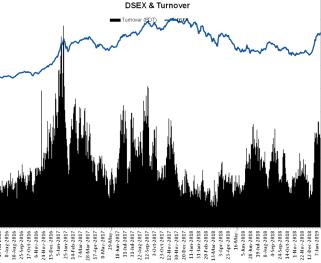

# **DSEX Index Closing 5,887.28** (+61.70, +1.06%)

Market remained in green

Market remained in green today. The benchmark index sector Index DSEX (+1.06%) gained 61.70 points and closed at 5,887.28 Banks points today. The blue chip index DS30 (+1.02%) and the NBFIS shariah based index DSES (+0.69%) both closed in green. Mutual Fund The large cap sectors showed mixed performance during the General Insu day. Banks recorded the highest gain of (2.93%) followed by Telecommunication (+2.75%), NBFIs (+1.67%) and Power Telecommur (+0.20%). Engineering posted the highest loss of (-0.58%) Pharmaceut followed by Food & Allied (-0.19%) and Pharmaceuticals (-Fuel & Powe 0.17%). Turnover stood at BDT 9.7 billion (USD 116.6 Cement million) which was 4.2% lower than the previous session's value. Beximco Limited (+4.8%) was the highest traded Services & F Engineering share with a turnover of BDT 222.7 million. Food & Allie