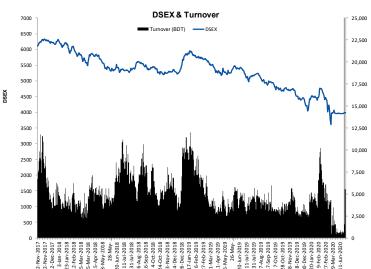

# **Daily Market Update**

The market closed in red today. The benchmark index DSEX (-0.06%) lost 2.35 points and closed at 3,986.74 points. The blue chip index DS30 (-0.11%), the Shariah-based index DSES (-0.32%), and the large cap index CDSET (-0.07%) all closed in red. The large cap sectors showed mixed performance today. Power showed the highest gain of 0.10% followed by Banks (+0.03%) and Engineering (+0.01%). Pharmaceuticals experienced the highest loss of 0.31% followed by Telecommunication (-0.10%) and Food & Allied (-0.02%). The other large cap sector, NBFIs, remained unchanged (0.00%). Turnover stood at BDT 811.9 million (USD 9.6 million). Beximco Pharmaceuticals (-3.6%) was the most traded share with a turnover of BDT 109.9 million.