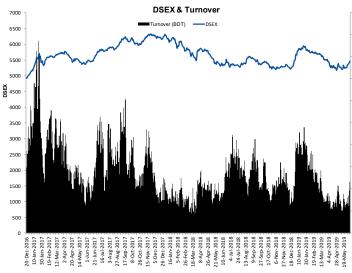

# **Daily Market Update**

Market closed in green today. The benchmark index set DSEX (+0.82%) gained 44.39 points and closed at Ba 5,475.98 points today. Both the blue chip index DS30 N (+1.06%) and the shariah based index DSES (+1.02%) closed in green. All the large cap sectors showed Ge positive performance today. Telecommunication posted the highest gain of 2.22% followed by Engineering (+1.97%), Banks (+0.64%), Food & Allied (+0.62%), Pharmaceuticals (+0.59%), Power (+0.58%) and NBFIs (+0.17%). Turnover stood at BDT 5.8 billion (USD 36.6 million). United Power Generation & Distribution Company Ltd (+2.0%) was the most traded share with a turnover of BDT 296.0 million. Ľ

## Associate: **Md. Rafigul Islam** (880)1708805229 mrafigulislam@bracepl.com

**Associate: Md. Mahirul Quddus** (880)1709636546 mmahirul.quddus@bracepl.com

| -        | .5,071.0     | 0.7570     |       | 10       | <u> </u> |             | 000     |
|----------|--------------|------------|-------|----------|----------|-------------|---------|
| 1        | 13,456.4     | 3.27%      |       | 35       | 8.9      | 6.8         | 32%     |
|          | Index        | ndex Closi |       | Opening  | Δ(Pt     | s) Δ%       | %ΔΥΤD   |
|          | DSE <b>X</b> | 5,475      | .98   | 5,431.60 | 44.3     | 9 0.82%     | 1.68%   |
|          | DS30         | 1,921      | .83   | 1,901.67 | 20.1     | 6 1.06%     | 2.18%   |
|          | DSES         | 1,244      | .54   | 1,232.02 | 12.5     | 2 1.02%     | 0.95%   |
| millions |              |            | Advai | nced D   | eclined  | Unchanged   | Total   |
| ver in n | All Category | 7          | 22    | 4        | 75       | 53          | 352     |
| Turno    | A Category ( | (Equity)   | 17    | 5        | 60       | 37          | 272     |
|          | B Category ( | [Equity]   | 24    | 1        | 4        | 6           | 34      |
|          | N Category ( | (Equity)   | 6     |          | 0        | 0           | 6       |
|          | Z Category ( | Equity)    | 19    | Ð        | 11       | 10          | 40      |
|          | Mutual Fund  | ds         | 13    | 3        | 6        | 18          | 37      |
|          | Corporate B  | onds       | 1     |          | 0        | 0           | 1       |
|          | Market Stat  |            |       | Т        | oday     | Last Day    | % Chang |
|          | Maaa         | Mn BDT     |       | 3,990,6  | 551.5    | 3,967,430.4 | 0.00    |
|          | Мсар         | Mn USD     |       | 48,0     | 005.0    | 47,725.6    | 0.6%    |
|          | Mn BD        |            |       | 4,8      | 348.9    | 3,046.7     | F0 20   |
|          | Turnover     | Mn USD     |       |          | 58.3     | 36.6        | 59.29   |
|          | Volume       | Mn Shares  | 5     | 1        | 131.1    | 90.8        | 44.49   |
|          | Trade        |            |       |          | 9,481    | 86,791      |         |