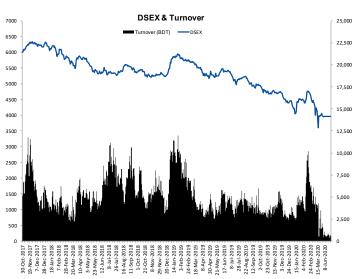

# **Daily Market Update**

Linde Bangladesh Limited

**JMI Syringes & Medical Devices Ltd** 

NCC Bank

Islami Bank

Glaxo Smithkline

Reckitt Benckiser

The market closed flat in green today. The benchmark index DSEX (+0.04%) gained 1.48 points and closed at 3,964.83 points. The blue chip index DS30 (+0.07%), the Shariahbased index DSES (+0.04%), and the large cap index CDSET (+0.05%) all closed flat in green. The large cap sectors showed mixed performance today. Engineering showed the highest gain of 0.06% followed by Telecommunication (+0.05%), Power (+0.05%), and Pharmaceuticals (+0.03%). Banks experienced the highest loss of 0.01%. The other large cap sectors — NBFIs and Food & Allied were unchanged (0.00%). Turnover stood at BDT 541.4 million (USD 6.4 million). Al-Arafah Islami Bank Ltd (+0.0%) was the most traded share with a turnover of BDT 60.0 million.