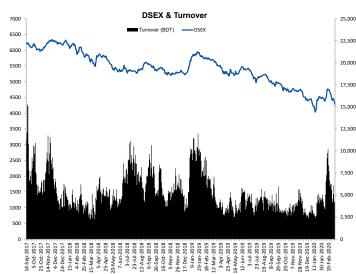

# DSEX Index Closing 4,287.38↓ (-97.10, -2.21%) Market closed in red

Market closed in red today. The benchmark index s DSEX (-2.21%) lost 97.10 points and closed at 4,287.38 points. The blue chip index DS30 (-1.86%), the Shariah-based index DSES (-1.66%), and the M large cap index CDSET (-1.98%) all closed in red. All the large cap sectors showed negative performance Telecommunication except (+0.53%). todav Engineering booked the highest loss of 2.97% followed by Banks (-2.81%), NBFIs (-2.38%), Fuel & Power (-2.19%), Food & Allied (-1.15%) and Pharmaceuticals (-0.73%). Turnover stood at BDT 4.3 billion (USD 51.6 million). VFS Thread Dyeing Limited (-9.9%) was the most traded share with a turnover of BDT 132.3 million.