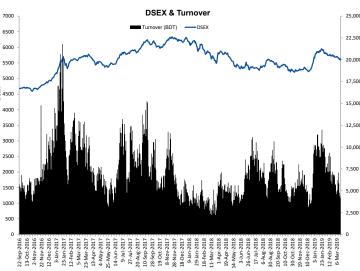

# **Daily Market Update**

Market closed in red today. The benchmark index DSEX (-0.55%) lost 30.74 points and closed at 5,600.56 points today. The blue chip index DS30 (-0.45%) and the shariah based index DSES (-0.25%) both closed in red. The large cap sectors showed negative performance today except Telecommunication (+0.77%) and Pharmaceuticals (+0.43%). NBFIs posted the highest loss of 1.38% followed by Banks (-1.37%), Food & Allied (-0.67%), Engineering (-0.21%) and Power (-0.16%). Turnover stood at BDT 4.1 billion (USD 49.9 million). BATBC (-0.8%) was the highest traded share with a turnover of BDT 199.3 million.