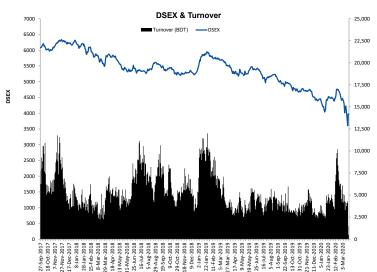

# **Daily Market Update**

Market closed in red today. The benchmark index DSEX s (-0.37%) lost 14.79 points and closed at 3,960.17 points. The blue chip index DS30 (-0.32%), the Shariah-based N index DSES (-0.30%), and the large cap index CDSET N (-0.20%) all closed in red. All the large cap sectors of showed positive performance today except Engineering (-2.23%) and Power (-1.69%). Telecommunication showed the highest gain of 1.30% followed by Food & P Allied (+1.05%), NBFIs (+0.39%), Banks (+0.39%) and F Pharmaceuticals (+0.08%). Turnover stood at BDT 1.5 <sup>c</sup> billion(USD 17.2 million). Monno Ceramic (+7.6%) was s the most traded share with a turnover of BDT 170.9 F million.