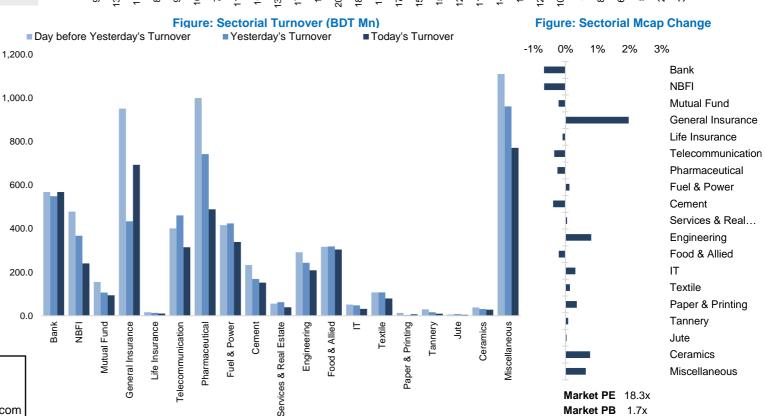

## **Daily Market Update**

The market closed in red today. The benchmark index DSEX (-0.14%) lost 7.63 points and closed at 5,270.53. The blue-chip index DS30 (-0.56%), the Shariah-based index DSES (-0.14%), and the large-cap index CDSET (-0.06%) closed at 1,983.30, 1,202.54, and 1,122.50 points, respectively. All the large-cap sectors posted negative performance today except Fuel & Power (+0.12%), and Engineering (+0.80%). Bank experienced the highest loss of 0.67% followed by NBFI (-0.66%), Telecommunication (-0.35%), Pharmaceutical (-0.25%), and Food & Allied (-0.21%), respectively. Block trades contributed 2.9% of the overall market turnover. Bangladesh Export Import Company Ltd. (+1.8%) was the most traded share with a turnover of BDT 706 million.

| Sector Index         | Closing  | Opening | Points Δ | %∆     | No. of<br>Companies | Mcap (BDT<br>Mn) | % of Total<br>Mcap | Turnover<br>(BDT Mn) | % of Total<br>Turnover | PE    | РВ    | Top Twenty<br>Market Cap | Mcap<br>(BDT Mn) | % of Total<br>Mcap | Turnover<br>(BDT Mn) | PE    | РВ    |
|----------------------|----------|---------|----------|--------|---------------------|------------------|--------------------|----------------------|------------------------|-------|-------|--------------------------|------------------|--------------------|----------------------|-------|-------|
| Bank                 | 1,290    | 1,298   | -8.70    | -0.67% | 31                  | 557,294          | 13.9%              | 567.6                | 13.0%                  | 7.3x  | 0.7x  | GP                       | 439,523          | 11.0%              | 56.3                 | 12.3x | 10.4x |
| NBFI                 | 1,699    | 1,710   | -11.36   | -0.66% | 23                  | 166,873          | 4.2%               | 240.6                | 5.5%                   | 50.1x | 2.7x  | WALTONHIL                | 365,847          | 9.1%               | 53.4                 | 47.9x | 6.9x  |
| Mutual Fund          | 803      | 805     | -1.71    | -0.21% | 37                  | 36,239           | 0.9%               | 94.2                 | 2.2%                   | NM    | 0.7x  | BATBC                    | 284,472          | 7.1%               | 122.8                | 26.1x | 2.8x  |
| General Insurance    | 3,294    | 3,231   | +63.70   | +1.97% | 38                  | 85,204           | 2.1%               | 692.5                | 15.8%                  | 17.3x | 1.6x  | ROBI                     | 234,136          | 5.8%               | 208.1                | NM    | 3.6x  |
| Life Insurance       | 1,966    | 1,968   | -1.80    | -0.09% | 12                  | 53,756           | 1.3%               | 10.6                 | 0.2%                   | NM    | NM    | SQURPHARMA               | 174,099          | 4.3%               | 117.6                | 12.2x | 2.1x  |
| Telecommunication    | 5,959    | 5,980   | -20.86   | -0.35% | 3                   | 700,109          | 17.5%              | 314.1                | 7.2%                   | 19.0x | 6.1x  | UPGDCL                   | 152,634          | 3.8%               | 28.4                 | 18.8x | 5.5x  |
| Pharmaceutical       | 3,216    | 3,225   | -8.07    | -0.25% | 31                  | 586,027          | 14.6%              | 488.9                | 11.2%                  | 20.7x | 2.5x  | RENATA                   | 113,888          | 2.8%               | 5.9                  | 25.7x | 4.9x  |
| Fuel & Power         | 1,618    | 1,616   | +2.02    | +0.12% | 22                  | 432,659          | 10.8%              | 338.8                | 7.7%                   | 12.7x | 1.3x  | BXPHARMA                 | 82,442           | 2.1%               | 190.6                | 20.6x | 2.3x  |
| Cement               | 1,541    | 1,547   | -5.92    | -0.38% | 7                   | 90,461           | 2.3%               | 152.2                | 3.5%                   | 24.2x | 2.1x  | BERGERPBL                | 81,203           | 2.0%               | 23.0                 | 32.9x | 8.3x  |
| Services & Real Esta | te 1,055 | 1,055   | +0.52    | +0.05% | 8                   | 41,000           | 1.0%               | 38.6                 | 0.9%                   | NM    | 0.9x  | ICB                      | 70,751           | 1.8%               | 1.3                  | 26.2x | 1.6x  |
| Engineering          | 4,320    | 4,285   | +34.47   | +0.80% | 42                  | 527,312          | 13.2%              | 208.4                | 4.8%                   | 32.9x | 2.6x  | BEXIMCO                  | 65,812           | 1.6%               | 706.1                | NM    | 1.1x  |
| Food & Allied        | 20,685   | 20,728  | -43.04   | -0.21% | 20                  | 374,269          | 9.3%               | 303.8                | 6.9%                   | 34.0x | 3.3x  | MARICO                   | 65,403           | 1.6%               | 10.8                 | 21.7x | 39.0x |
| IT                   | 2,052    | 2,046   | +6.34    | +0.31% | 11                  | 24,363           | 0.6%               | 31.8                 | 0.7%                   | 24.3x | 1.8x  | LHBL                     | 56,443           | 1.4%               | 121.5                | 23.9x | 3.3x  |
| Textile              | 995      | 994     | +1.38    | +0.14% | 56                  | 103,868          | 2.6%               | 79.1                 | 1.8%                   | NM    | 0.7x  | BRACBANK                 | 51,974           | 1.3%               | 36.0                 | 12.3x | 1.2x  |
| Paper & Printing     | 5,253    | 5,234   | +18.51   | +0.35% | 4                   | 14,796           | 0.4%               | 6.9                  | 0.2%                   | 58.7x | 1.0x  | SUMITPOWER               | 46,453           | 1.2%               | 63.0                 | 8.5x  | 1.3x  |
| Tannery              | 1,661    | 1,659   | +1.42    | +0.09% | 6                   | 18,121           | 0.5%               | 9.5                  | 0.2%                   | NM    | 1.7x  | ISLAMIBANK               | 45,241           | 1.1%               | 17.5                 | 8.0x  | 0.7x  |
| Jute                 | 8,556    | 8,553   | +3.09    | +0.04% | 3                   | 2,110            | 0.1%               | 4.5                  | 0.1%                   | NM    | 13.5x | UNILEVERCL               | 33,111           | 0.8%               | 5.1                  | 62.6x | 22.3x |
| Ceramics             | 443      | 439     | +3.37    | +0.77% | 5                   | 22,464           | 0.6%               | 28.0                 | 0.6%                   | 57.0x | 1.5x  | OLYMPIC                  | 33,010           | 0.8%               | 7.6                  | 16.1x | 4.0x  |
| Miscellaneous        | 3,443    | 3,421   | +21.64   | +0.63% | 13                  | 170,127          | 4.2%               | 770.3                | 17.6%                  | 51.8x | 1.8x  | TITASGAS                 | 31,358           | 0.8%               | 4.0                  | 9.2x  | 0.5x  |
|                      |          |         |          |        |                     |                  |                    |                      |                        |       |       | DUTCHBANGL               | 31,295           | 0.8%               | 2.6                  | 5.7x  | 1.0x  |