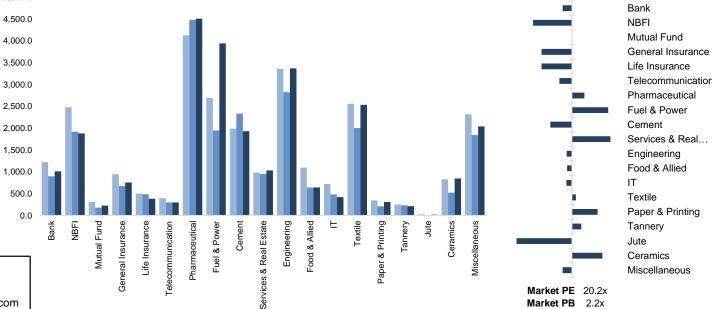

# **Daily Market Update**

| Sector Index         | Closing  | Ononing | Points ∆ | %Δ     | No. of    | Mcap (BDT | % of Total | Turnover | % of Total | PE    | PB    | Top Twenty | Мсар     | % of Total | Turnover | PE    | PB    |
|----------------------|----------|---------|----------|--------|-----------|-----------|------------|----------|------------|-------|-------|------------|----------|------------|----------|-------|-------|
| Sector muex          | Closing  | Opening | Points A | 70Δ    | Companies | Mn)       | Мсар       | (BDT Mn) | Turnover   | FE    | FD    | Market Cap | (BDT Mn) | Мсар       | (BDT Mn) | FE    | FD    |
| Bank                 | 1,616    | 1,628   | -12.57   | -0.77% | 32        | 707,178   | 13.5%      | 1,008.9  | 3.8%       | 8.4x  | 0.9x  | GP         | 506,227  | 9.6%       | 89.5     | 13.8x | 10.1x |
| NBFI                 | 2,807    | 2,900   | -93.68   | -3.23% | 23        | 277,825   | 5.3%       | 1,878.1  | 7.1%       | 24.2x | 4.4x  | WALTONHIL  | 369,633  | 7.0%       | 41.8     | 22.5x | 3.9x  |
| Mutual Fund          | 974      | 973     | +0.14    | +0.01% | 37        | 44,566    | 0.8%       | 225.8    | 0.9%       | NM    | 0.9x  | BATBC      | 366,606  | 7.0%       | 325.3    | 27.2x | 9.8x  |
| General Insurance    | 5,201    | 5,335   | -134.37  | -2.52% | 38        | 131,046   | 2.5%       | 754.8    | 2.9%       | 22.2x | 2.4x  | SQURPHARMA | 213,369  | 4.1%       | 279.5    | 14.7x | 2.5x  |
| Life Insurance       | 2,806    | 2,878   | -72.60   | -2.52% | 13        | 79,434    | 1.5%       | 382.4    | 1.5%       | NM    | NM    | ROBI       | 205,327  | 3.9%       | 83.3     | NM    | 3.1x  |
| Telecommunication    | 6,321    | 6,388   | -66.54   | -1.04% | 3         | 748,163   | 14.3%      | 294.9    | 1.1%       | 18.7x | 6.1x  | UPGDCL     | 173,097  | 3.3%       | 76.7     | 17.9x | 5.7x  |
| Pharmaceutical       | 4,287    | 4,243   | +44.13   | +1.04% | 31        | 777,360   | 14.8%      | 4,508.1  | 17.1%      | 25.5x | 3.1x  | RENATA     | 139,517  | 2.7%       | 11.1     | 30.4x | 5.7x  |
| Fuel & Power         | 2,063    | 2,002   | +60.42   | +3.02% | 23        | 570,950   | 10.9%      | 3,943.8  | 15.0%      | 15.1x | 1.7x  | BEXIMCO    | 129,257  | 2.5%       | 1,300.9  | 35.5x | 2.0x  |
| Cement               | 3,296    | 3,357   | -60.40   | -1.80% | 7         | 178,689   | 3.4%       | 1,929.1  | 7.3%       | 26.0x | 3.8x  | ICB        | 129,172  | 2.5%       | 193.5    | 62.7x | 2.9x  |
| Services & Real Esta | te 1,614 | 1,564   | +49.99   | +3.20% | 8         | 61,823    | 1.2%       | 1,029.7  | 3.9%       | NM    | 1.3x  | LHBL       | 120,086  | 2.3%       | 1,743.1  | 32.8x | 6.5x  |
| Engineering          | 5,177    | 5,200   | -22.82   | -0.44% | 42        | 629,026   | 12.0%      | 3,368.8  | 12.8%      | 23.1x | 2.4x  | BXPHARMA   | 112,019  | 2.1%       | 420.3    | 24.5x | 3.1x  |
| Food & Allied        | 26,559   | 26,665  | -105.61  | -0.40% | 20        | 473,149   | 9.0%       | 641.5    | 2.4%       | 35.2x | 10.2x | BERGERPBL  | 84,598   | 1.6%       | 12.6     | 25.4x | 7.3x  |
| IT                   | 3,525    | 3,541   | -16.09   | -0.45% | 11        | 41,313    | 0.8%       | 419.2    | 1.6%       | 38.2x | 3.0x  | MARICO     | 73,830   | 1.4%       | 11.2     | 23.1x | 27.2x |
| Textile              | 1,716    | 1,710   | +5.66    | +0.33% | 58        | 180,390   | 3.4%       | 2,534.5  | 9.6%       | NM    | 1.2x  | BRACBANK   | 65,432   | 1.2%       | 39.0     | 11.2x | 1.3x  |
| Paper & Printing     | 7,607    | 7,447   | +159.42  | +2.14% | 6         | 22,475    | 0.4%       | 307.5    | 1.2%       | 60.1x | 1.5x  | BEACONPHAR | 54,493   | 1.0%       | 125.8    | 54.0x | 10.4x |
| Tannery              | 2,982    | 2,959   | +22.87   | +0.77% | 6         | 32,868    | 0.6%       | 211.1    | 0.8%       | NM    | 3.3x  | SUMITPOWER | 51,258   | 1.0%       | 354.7    | 9.1x  | 1.4x  |
| Jute                 | 8,750    | 9,172   | -421.64  | -4.60% | 3         | 2,108     | 0.0%       | 15.7     | 0.1%       | NM    | 15.3x | DUTCHBANGL | 50,663   | 1.0%       | 25.9     | 9.3x  | 1.5x  |
| Ceramics             | 800      | 780     | +19.73   | +2.53% | 5         | 38,042    | 0.7%       | 845.0    | 3.2%       | 43.3x | 2.5x  | POWERGRID  | 48,822   | 0.9%       | 916.0    | 22.6x | 0.9x  |
| Miscellaneous        | 4,962    | 5,001   | -38.66   | -0.77% | 14        | 250,417   | 4.8%       | 2,041.0  | 7.7%       | 33.0x | 2.5x  | ISLAMIBANK | 48,139   | 0.9%       | 21.2     | 9.6x  | 0.7x  |
|                      |          |         |          |        |           |           |            |          |            |       |       | TITASGAS   | 45,405   | 0.9%       | 201.5    | 12.6x | 0.6x  |