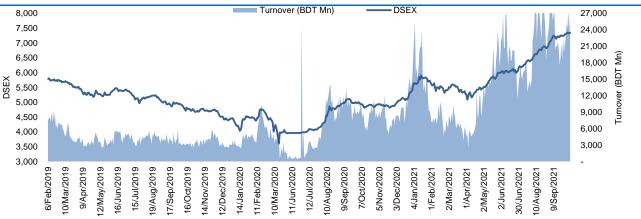

The market closed in green today. The benchmark index DSEX (+0.27%) gained 19.65 points and closed at 7.351.05. The bluechip index DS30 (+0.35%), the Shariah-based index DSES (+0.37%), and the large-cap index CDSET (+0.15%) closed at 2,787.82, 1,600.26, and 1,483.40 points, respectively. All the large-cap sectors posted negative performance today. NBFI experienced the highest loss of 3.23% followed by Telecommunication (-1.04%), Bank (-0.77%), Engineering (-0.44%), Food & Allied (-0.40%), Pharmaceutical (+1.04%), and Fuel & Power (+3.02%), respectively. Block trades contributed 0.4% of the overall market turnover. LafargeHolcim Bangladesh Limited (-2.2%) was the most traded share with a turnover of BDT 1,743 million.

## Wednesday, October 6, 2021

DSEX Index Closing 7,351.05 ↑ (+19.65, +0.27%)

Market closed in green