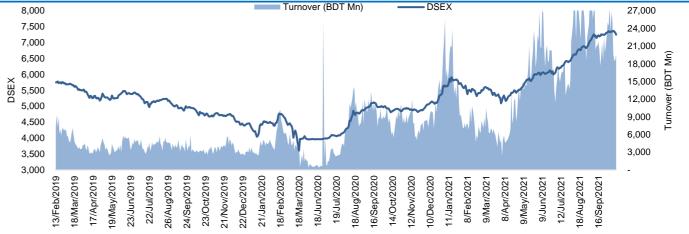

## Market closed in red

BRAC EPL STOCK BROKERAGE LTD Daily Market Update

The market closed in red today. The benchmark index DSEX (-0.90%) lost 65.54 points and closed at 7,248.44. The blue-chip index DS30 (-1.17%), the Shariah-based index DSES (-1.54%), and the large-cap index CDSET (-1.06%) closed at 2,717.57, 1,566.60, and 1,447.01 points, respectively. All the large-cap sectors posted negative performance today. NBFI experienced the highest loss of 2.19% followed by Engineering (-1.61%), Fuel & Power (-1.60%), Pharmaceutical (-1.40%), Telecommunication (-0.63%), Bank (+0.03%), and Food & Allied (+1.10%), respectively. Block trades contributed 0.3% of the overall market turnover. Fortune Shoes Limited (-3.4%) was the most traded share with a turnover of BDT 1,824 million.