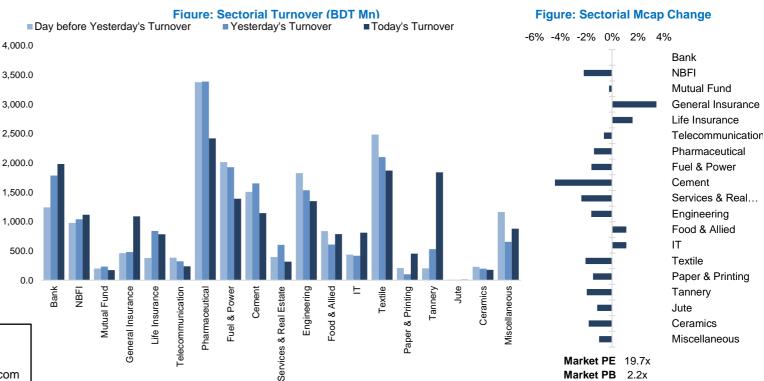

## Market closed in red

BRAC EPL STOCK BROKERAGE LTD Daily Market Update

The market closed in red today. The benchmark index DSEX (-0.90%) lost 65.54 points and closed at 7,248.44. The blue-chip index DS30 (-1.17%), the Shariah-based index DSES (-1.54%), and the large-cap index CDSET (-1.06%) closed at 2,717.57, 1,566.60, and 1,447.01 points, respectively. All the large-cap sectors posted negative performance today. NBFI experienced the highest loss of 2.19% followed by Engineering (-1.61%), Fuel & Power (-1.60%), Pharmaceutical (-1.40%), Telecommunication (-0.63%), Bank (+0.03%), and Food & Allied (+1.10%), respectively. Block trades contributed 0.3% of the overall market turnover. Fortune Shoes Limited (-3.4%) was the most traded share with a turnover of BDT 1,824 million.

| Sector Index         | Closing  | Opening | Points Δ | %∆     | No. of<br>Companies | Mcap (BDT<br>Mn) | % of Total<br>Mcap | Turnover<br>(BDT Mn) | % of Total<br>Turnover | PE    | РВ    | Top Twenty<br>Market Cap | Mcap<br>(BDT Mn) | % of Total<br>Mcap | Turnover<br>(BDT Mn) | PE    | РВ    |
|----------------------|----------|---------|----------|--------|---------------------|------------------|--------------------|----------------------|------------------------|-------|-------|--------------------------|------------------|--------------------|----------------------|-------|-------|
| Bank                 | 1,650    | 1,649   | +0.42    | +0.03% | 32                  | 722,092          | 13.9%              | 1,981.8              | 10.5%                  | 8.3x  | 0.9x  | GP                       | 494,480          | 9.5%               | 74.3                 | 13.5x | 9.9x  |
| NBFI                 | 2,609    | 2,668   | -58.54   | -2.19% | 23                  | 258,281          | 5.0%               | 1,116.4              | 5.9%                   | 22.5x | 4.1x  | BATBC                    | 384,858          | 7.4%               | 599.0                | 28.5x | 10.3x |
| Mutual Fund          | 1,001    | 1,004   | -2.31    | -0.23% | 37                  | 45,845           | 0.9%               | 172.9                | 0.9%                   | NM    | 0.9x  | WALTONHIL                | 372,572          | 7.2%               | 11.5                 | 22.7x | 3.9x  |
| General Insurance    | 5,462    | 5,281   | +181.19  | +3.43% | 38                  | 137,626          | 2.7%               | 1,087.7              | 5.8%                   | 22.2x | 2.5x  | ROBI                     | 213,184          | 4.1%               | 76.5                 | NM    | 3.3x  |
| Life Insurance       | 2,894    | 2,849   | +45.22   | +1.59% | 13                  | 81,932           | 1.6%               | 782.6                | 4.2%                   | NM    | NM    | SQURPHARMA               | 210,709          | 4.1%               | 207.2                | 14.5x | 2.5x  |
| Telecommunication    | 6,280    | 6,320   | -39.78   | -0.63% | 3                   | 743,267          | 14.3%              | 238.5                | 1.3%                   | 18.6x | 6.1x  | UPGDCL                   | 171,010          | 3.3%               | 59.3                 | 17.7x | 5.7x  |
| Pharmaceutical       | 4,224    | 4,284   | -59.91   | -1.40% | 31                  | 765,992          | 14.8%              | 2,417.8              | 12.8%                  | 25.1x | 3.1x  | RENATA                   | 140,101          | 2.7%               | 20.7                 | 30.5x | 5.8x  |
| Fuel & Power         | 1,988    | 2,021   | -32.36   | -1.60% | 23                  | 550,323          | 10.6%              | 1,389.1              | 7.4%                   | 14.6x | 1.7x  | BEXIMCO                  | 121,020          | 2.3%               | 653.5                | 33.3x | 1.8x  |
| Cement               | 3,044    | 3,185   | -140.65  | -4.42% | 7                   | 165,013          | 3.2%               | 1,144.9              | 6.1%                   | 24.0x | 3.5x  | ICB                      | 113,781          | 2.2%               | 81.7                 | 55.2x | 2.6x  |
| Services & Real Esta | te 1,440 | 1,475   | -35.03   | -2.37% | 8                   | 55,147           | 1.1%               | 317.5                | 1.7%                   | NM    | 1.2x  | LHBL                     | 108,008          | 2.1%               | 1,033.3              | 29.5x | 5.9x  |
| Engineering          | 5,084    | 5,167   | -83.07   | -1.61% | 42                  | 617,725          | 11.9%              | 1,347.0              | 7.2%                   | 22.8x | 2.4x  | BXPHARMA                 | 104,881          | 2.0%               | 166.5                | 23.0x | 2.9x  |
| Food & Allied        | 27,462   | 27,164  | +297.95  | +1.10% | 20                  | 489,226          | 9.4%               | 786.8                | 4.2%                   | 36.4x | 10.5x | BERGERPBL                | 83,462           | 1.6%               | 6.6                  | 25.1x | 7.2x  |
| IT                   | 3,536    | 3,498   | +38.47   | +1.10% | 11                  | 41,444           | 0.8%               | 812.0                | 4.3%                   | 38.0x | 3.0x  | MARICO                   | 72,652           | 1.4%               | 31.5                 | 22.8x | 26.7x |
| Textile              | 1,700    | 1,735   | -35.75   | -2.06% | 58                  | 178,701          | 3.4%               | 1,870.2              | 9.9%                   | NM    | 1.2x  | BRACBANK                 | 64,318           | 1.2%               | 37.9                 | 11.1x | 1.3x  |
| Paper & Printing     | 7,380    | 7,490   | -110.27  | -1.47% | 6                   | 21,805           | 0.4%               | 452.0                | 2.4%                   | 45.5x | 1.5x  | BEACONPHAR               | 54,978           | 1.1%               | 44.8                 | 54.5x | 10.5x |
| Tannery              | 3,050    | 3,111   | -60.84   | -1.96% | 6                   | 33,619           | 0.6%               | 1,838.7              | 9.8%                   | NM    | 3.3x  | DUTCHBANGL               | 50,347           | 1.0%               | 15.2                 | 9.2x  | 1.5x  |
| Jute                 | 8,884    | 8,988   | -103.48  | -1.15% | 3                   | 2,141            | 0.0%               | 10.0                 | 0.1%                   | NM    | 15.5x | SUMITPOWER               | 49,550           | 1.0%               | 201.5                | 8.8x  | 1.4x  |
| Ceramics             | 747      | 760     | -13.70   | -1.80% | 5                   | 35,493           | 0.7%               | 176.4                | 0.9%                   | 40.4x | 2.3x  | <b>ISLAMIBANK</b>        | 48,300           | 0.9%               | 10.9                 | 9.6x  | 0.8x  |
| Miscellaneous        | 4,758    | 4,806   | -48.08   | -1.00% | 14                  | 240,075          | 4.6%               | 878.1                | 4.7%                   | 31.7x | 2.3x  | POWERGRID                | 47,824           | 0.9%               | 404.4                | 22.1x | 0.8x  |
|                      |          |         |          |        |                     |                  |                    |                      |                        |       |       | TITASGAS                 | 42,141           | 0.8%               | 18.4                 | 11.7x | 0.6x  |