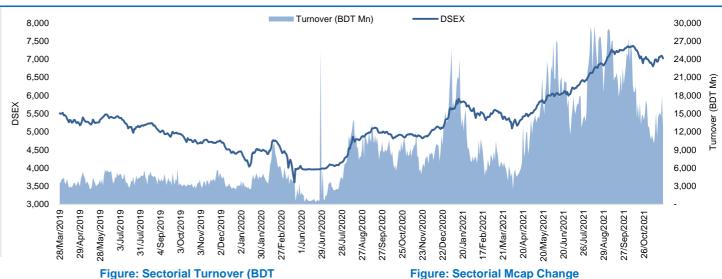

million.

The market closed in red today. The benchmark index DSEX (-0.89%) lost 63.38 points and closed at 7,022.29. The blue-chip index DS30 (-0.63%), the Shariah-based index DSES (-0.29%), and the large-cap index CDSET (-0.81%) closed at 2,666.99, 1,470.97, and 1,434.50 points, respectively. All the large-cap sectors posted negative performance today. Bank experienced the highest loss of 2.90% followed by NBFI (-1.70%), Food & Allied (-1.55%), (-0.36%),Pharmaceutical Engineering (-0.03%)Telecommunication (+0.16%), and Fuel & Power (+0.22%), respectively. Block trades contributed 0.6% of the overall market turnover. One Bank Limited (+6.8%) was the most traded share with a turnover of BDT 1,426

|              |           | Today     | Last Day  | Daily %∆ |
|--------------|-----------|-----------|-----------|----------|
| Мсар         | Mn BDT    | 5,565,089 | 5,602,191 | -0.7%    |
| Ivicap       | Mn USD    | 65,318    | 65,753    | -0.7 %   |
| Turnover     | Mn BDT    | 12,260    | 17,863    | 24 40/   |
| Turnover     | Mn USD    | 144       | 210       | -31.4%   |
| Volume       | Mn Shares | 452       | 642       | -29.6%   |
| No. of Trade | 9         | 185,133   | 241,225   | -23.3%   |