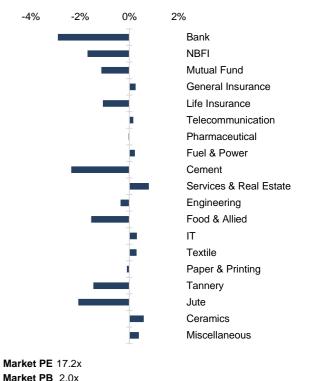

million.

The market closed in red today. The benchmark index DSEX (-0.89%) lost 63.38 points and closed at 7,022.29. The blue-chip index DS30 (-0.63%), the Shariah-based index DSES (-0.29%), and the large-cap index CDSET (-0.81%) closed at 2,666.99, 1,470.97, and 1,434.50 points, respectively. All the large-cap sectors posted negative performance today. Bank experienced the highest loss of 2.90% followed by NBFI (-1.70%), Food & Allied (-1.55%), (-0.36%),Pharmaceutical Engineering (-0.03%)Telecommunication (+0.16%), and Fuel & Power (+0.22%), respectively. Block trades contributed 0.6% of the overall market turnover. One Bank Limited (+6.8%) was the most traded share with a turnover of BDT 1,426

■ Yesterday's Turnover

■ Day before Yesterday's Turnover

| Sector Index          | Closing | Opening | Points Δ | %∆     | No. of<br>Companies | Mcap (BDT<br>Mn) | % of Total<br>Mcap | Turnover (<br>(BDT Mn) |       | PE    | РВ    | Top Twenty<br>Market Cap | Mcap<br>(BDT Mn) | % of Total<br>Mcap | Turnover<br>(BDT Mn) | PE    | РВ    |
|-----------------------|---------|---------|----------|--------|---------------------|------------------|--------------------|------------------------|-------|-------|-------|--------------------------|------------------|--------------------|----------------------|-------|-------|
| Bank                  | 1,706   | 1,757   | -50.94   | -2.90% | 32                  | 784,777          | 15.8%              | 5,157.2                | 44.5% | 8.7x  | 0.9x  | GP                       | 485,973          | 9.8%               | 17.2                 | 13.4x | 11.7x |
| NBFI                  | 2,347   | 2,388   | -40.48   | -1.70% | 23                  | 233,289          | 4.7%               | 626.1                  | 5.4%  | 22.1x | 4.0x  | WALTONHIL                | 348,549          | 7.0%               | 11.6                 | 22.9x | 3.8x  |
| Mutual Fund           | 964     | 976     | -11.09   | -1.14% | 37                  | 44,266           | 0.9%               | 228.7                  | 2.0%  | NM    | 0.9x  | BATBC                    | 342,792          | 6.9%               | 189.5                | 25.0x | 8.5x  |
| General Insurance     | 5,556   | 5,542   | +14.23   | +0.26% | 39                  | 128,721          | 2.6%               | 435.4                  | 3.8%  | 20.2x | 2.2x  | ROBI                     | 203,756          | 4.1%               | 29.6                 | 88.7x | 3.1x  |
| Life Insurance        | 2,914   | 2,946   | -31.60   | -1.07% | 13                  | 78,418           | 1.6%               | 361.1                  | 3.1%  | NM    | NM    | SQURPHARMA               | 199,717          | 4.0%               | 0.0                  | 11.7x | 2.1x  |
| Telecommunication     | 5,972   | 5,963   | +9.82    | +0.16% | 3                   | 719,395          | 14.5%              | 72.2                   | 0.6%  | 17.7x | 6.2x  | UPGDCL                   | 157,851          | 3.2%               | 0.0                  | 14.5x | 4.5x  |
| Pharmaceutical        | 3,964   | 3,966   | -1.25    | -0.03% | 32                  | 731,023          | 14.7%              | 775.1                  | 6.7%  | 19.3x | 2.7x  | BEXIMCO                  | 153,882          | 3.1%               | 0.0                  | 15.3x | 2.1x  |
| Fuel & Power          | 1,821   | 1,817   | +4.04    | +0.22% | 23                  | 485,172          | 9.8%               | 283.8                  | 2.5%  | 12.0x | 1.2x  | RENATA                   | 140,659          | 2.8%               | 20.6                 | 27.0x | 5.2x  |
| Cement                | 2,535   | 2,597   | -61.26   | -2.36% | 7                   | 134,557          | 2.7%               | 216.0                  | 1.9%  | 18.7x | 2.8x  | ICB                      | 97,584           | 2.0%               | 7.6                  | 69.1x | 2.2x  |
| Services & Real Estat | e 1,413 | 1,402   | +11.13   | +0.79% | 8                   | 52,646           | 1.1%               | 266.2                  | 2.3%  | NM    | 1.0x  | BXPHARMA                 | 96,137           | 1.9%               | 0.0                  | 17.4x | 2.5x  |
| Engineering           | 4,682   | 4,699   | -16.83   | -0.36% | 42                  | 562,407          | 11.3%              | 428.2                  | 3.7%  | 18.7x | 2.1x  | LHBL                     | 90,471           | 1.8%               | 185.3                | 22.9x | 4.7x  |
| Food & Allied         | 25,443  | 25,844  | -400.31  | -1.55% | 20                  | 441,566          | 8.9%               | 461.5                  | 4.0%  | 30.2x | 8.9x  | BERGERPBL                | 82,093           | 1.7%               | 0.4                  | 26.4x | 6.8x  |
| IT                    | 3,593   | 3,582   | +10.84   | +0.30% | 11                  | 43,663           | 0.9%               | 283.9                  | 2.5%  | 37.4x | 3.1x  | BRACBANK                 | 77,822           | 1.6%               | 209.4                | 13.6x | 1.6x  |
| Textile               | 1,586   | 1,581   | +4.59    | +0.29% | 58                  | 163,198          | 3.3%               | 1,314.0                | 11.3% | 34.7x | 1.0x  | MARICO                   | 72,453           | 1.5%               | 6.6                  | 22.0x | 30.8x |
| Paper & Printing      | 7,890   | 7,898   | -7.91    | -0.10% | 6                   | 21,569           | 0.4%               | 63.5                   | 0.5%  | NM    | 1.5x  | DUTCHBANGL               | 56,482           | 1.1%               | 109.9                | 9.6x  | 1.6x  |
| Tannery               | 3,346   | 3,396   | -49.59   | -1.46% | 6                   | 34,577           | 0.7%               | 404.9                  | 3.5%  | NM    | 3.5x  | ISLAMIBANK               | 51,198           | 1.0%               | 19.0                 | 9.5x  | 0.8x  |
| Jute                  | 8,230   | 8,404   | -174.32  | -2.07% | 3                   | 1,865            | 0.0%               | 3.9                    | 0.0%  | NM    | 18.8x | BEACONPHAR               | 50,889           | 1.0%               | 21.2                 | 50.4x | 9.7x  |
| Ceramics              | 667     | 663     | +3.88    | +0.59% | 5                   | 31,400           | 0.6%               | 37.6                   | 0.3%  | 32.1x | 2.0x  | SUMITPOWER               | 41,647           | 0.8%               | 31.5                 | 7.8x  | 1.1x  |
| Miscellaneous         | 5,206   | 5,186   | +19.98   | +0.39% | 14                  | 266,596          | 5.4%               | 162.9                  | 1.4%  | 19.1x | 2.4x  | POWERGRID                | 38,487           | 0.8%               | 55.3                 | 11.6x | 0.4x  |
|                       |         |         |          |        |                     |                  | •                  |                        |       |       |       | EBL                      | 38,059           | 0.8%               | 12.5                 | 7.0x  | 1.2x  |