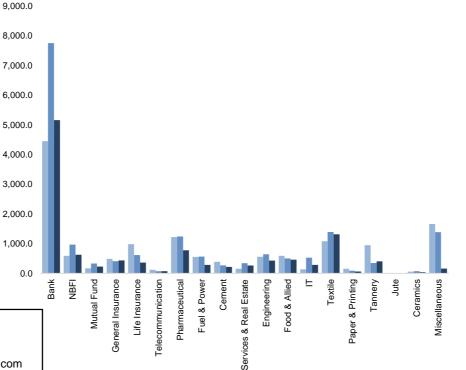

■ Yesterday's Turnover

■ Day before Yesterday's Turnover

| Sector Index          | Closing | Opening | Points Δ | %∆     | No. of<br>Companies | Mcap (BDT<br>Mn) | % of Total<br>Mcap | Turnover (<br>(BDT Mn) |       | PE    | РВ    | Top Twenty<br>Market Cap | Mcap<br>(BDT Mn) | % of Total<br>Mcap | Turnover<br>(BDT Mn) | PE    | РВ    |
|-----------------------|---------|---------|----------|--------|---------------------|------------------|--------------------|------------------------|-------|-------|-------|--------------------------|------------------|--------------------|----------------------|-------|-------|
| Bank                  | 1,706   | 1,757   | -50.94   | -2.90% | 32                  | 784,777          | 15.8%              | 5,157.2                | 44.5% | 8.7x  | 0.9x  | GP                       | 485,973          | 9.8%               | 17.2                 | 13.4x | 11.7x |
| NBFI                  | 2,347   | 2,388   | -40.48   | -1.70% | 23                  | 233,289          | 4.7%               | 626.1                  | 5.4%  | 22.1x | 4.0x  | WALTONHIL                | 348,549          | 7.0%               | 11.6                 | 22.9x | 3.8x  |
| Mutual Fund           | 964     | 976     | -11.09   | -1.14% | 37                  | 44,266           | 0.9%               | 228.7                  | 2.0%  | NM    | 0.9x  | BATBC                    | 342,792          | 6.9%               | 189.5                | 25.0x | 8.5x  |
| General Insurance     | 5,556   | 5,542   | +14.23   | +0.26% | 39                  | 128,721          | 2.6%               | 435.4                  | 3.8%  | 20.2x | 2.2x  | ROBI                     | 203,756          | 4.1%               | 29.6                 | 88.7x | 3.1x  |
| Life Insurance        | 2,914   | 2,946   | -31.60   | -1.07% | 13                  | 78,418           | 1.6%               | 361.1                  | 3.1%  | NM    | NM    | SQURPHARMA               | 199,717          | 4.0%               | 0.0                  | 11.7x | 2.1x  |
| Telecommunication     | 5,972   | 5,963   | +9.82    | +0.16% | 3                   | 719,395          | 14.5%              | 72.2                   | 0.6%  | 17.7x | 6.2x  | UPGDCL                   | 157,851          | 3.2%               | 0.0                  | 14.5x | 4.5x  |
| Pharmaceutical        | 3,964   | 3,966   | -1.25    | -0.03% | 32                  | 731,023          | 14.7%              | 775.1                  | 6.7%  | 19.3x | 2.7x  | BEXIMCO                  | 153,882          | 3.1%               | 0.0                  | 15.3x | 2.1x  |
| Fuel & Power          | 1,821   | 1,817   | +4.04    | +0.22% | 23                  | 485,172          | 9.8%               | 283.8                  | 2.5%  | 12.0x | 1.2x  | RENATA                   | 140,659          | 2.8%               | 20.6                 | 27.0x | 5.2x  |
| Cement                | 2,535   | 2,597   | -61.26   | -2.36% | 7                   | 134,557          | 2.7%               | 216.0                  | 1.9%  | 18.7x | 2.8x  | ICB                      | 97,584           | 2.0%               | 7.6                  | 69.1x | 2.2x  |
| Services & Real Estat | e 1,413 | 1,402   | +11.13   | +0.79% | 8                   | 52,646           | 1.1%               | 266.2                  | 2.3%  | NM    | 1.0x  | BXPHARMA                 | 96,137           | 1.9%               | 0.0                  | 17.4x | 2.5x  |
| Engineering           | 4,682   | 4,699   | -16.83   | -0.36% | 42                  | 562,407          | 11.3%              | 428.2                  | 3.7%  | 18.7x | 2.1x  | LHBL                     | 90,471           | 1.8%               | 185.3                | 22.9x | 4.7x  |
| Food & Allied         | 25,443  | 25,844  | -400.31  | -1.55% | 20                  | 441,566          | 8.9%               | 461.5                  | 4.0%  | 30.2x | 8.9x  | BERGERPBL                | 82,093           | 1.7%               | 0.4                  | 26.4x | 6.8x  |
| IT                    | 3,593   | 3,582   | +10.84   | +0.30% | 11                  | 43,663           | 0.9%               | 283.9                  | 2.5%  | 37.4x | 3.1x  | BRACBANK                 | 77,822           | 1.6%               | 209.4                | 13.6x | 1.6x  |
| Textile               | 1,586   | 1,581   | +4.59    | +0.29% | 58                  | 163,198          | 3.3%               | 1,314.0                | 11.3% | 34.7x | 1.0x  | MARICO                   | 72,453           | 1.5%               | 6.6                  | 22.0x | 30.8x |
| Paper & Printing      | 7,890   | 7,898   | -7.91    | -0.10% | 6                   | 21,569           | 0.4%               | 63.5                   | 0.5%  | NM    | 1.5x  | DUTCHBANGL               | 56,482           | 1.1%               | 109.9                | 9.6x  | 1.6x  |
| Tannery               | 3,346   | 3,396   | -49.59   | -1.46% | 6                   | 34,577           | 0.7%               | 404.9                  | 3.5%  | NM    | 3.5x  | ISLAMIBANK               | 51,198           | 1.0%               | 19.0                 | 9.5x  | 0.8x  |
| Jute                  | 8,230   | 8,404   | -174.32  | -2.07% | 3                   | 1,865            | 0.0%               | 3.9                    | 0.0%  | NM    | 18.8x | BEACONPHAR               | 50,889           | 1.0%               | 21.2                 | 50.4x | 9.7x  |
| Ceramics              | 667     | 663     | +3.88    | +0.59% | 5                   | 31,400           | 0.6%               | 37.6                   | 0.3%  | 32.1x | 2.0x  | SUMITPOWER               | 41,647           | 0.8%               | 31.5                 | 7.8x  | 1.1x  |
| Miscellaneous         | 5,206   | 5,186   | +19.98   | +0.39% | 14                  | 266,596          | 5.4%               | 162.9                  | 1.4%  | 19.1x | 2.4x  | POWERGRID                | 38,487           | 0.8%               | 55.3                 | 11.6x | 0.4x  |
|                       |         |         |          |        |                     |                  | •                  |                        |       |       |       | EBL                      | 38,059           | 0.8%               | 12.5                 | 7.0x  | 1.2x  |