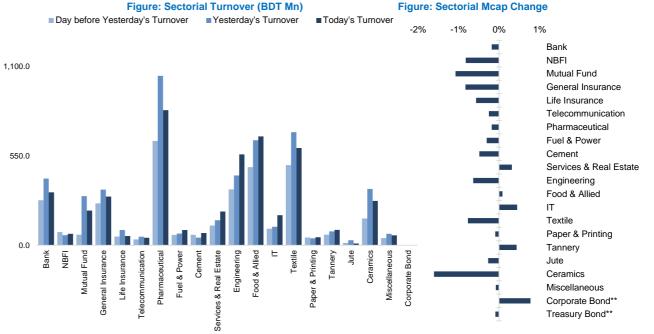

DSEX Index Closing 5,763.77 \ (-10.81, -0.19%)

Market closed in red

Market PE 16.0x Market PB 1.3x

<sup>\*</sup> Market P/E and P/BV calculation excludes Mutual Fund, Life Insurance, and NBL

| Sector Index           | Closing | Opening | Points $\Delta$ | %Δ     | No. of<br>Companies | Mcap<br>(BDT Mn) | % of Total<br>Mcap | Turnover<br>(BDT Mn) | % of Total<br>Turnover | PE    | PB   | Top Twenty<br>Market Cap | Mcap (BDT Mn) | % of Total<br>Mcap | Turnover<br>(BDT Mn) | PE    | РВ    |
|------------------------|---------|---------|-----------------|--------|---------------------|------------------|--------------------|----------------------|------------------------|-------|------|--------------------------|---------------|--------------------|----------------------|-------|-------|
| Bank                   | 1,402   | 1,405   | -2.52           | -0.18% | 36                  | 659,729          | 9.8%               | 325.4                | 6.9%                   | 11.2x | 0.7x | GP                       | 319,886       | 8.2%               | 9.4                  | 9.7x  | 4.8x  |
| NBFI                   | 1,256   | 1,266   | -10.41          | -0.82% | 23                  | 121,572          | 1.8%               | 70.1                 | 1.5%                   | NM    | NM   | BATBC                    | 215,676       | 5.6%               | 36.0                 | 12.1x | 4.0x  |
| Mutual Fund            | 740     | 748     | -8.02           | -1.07% | 37                  | 34,573           | 0.5%               | 213.5                | 4.5%                   | NM    | 0.7x | WALTONHIL                | 197,358       | 5.1%               | 2.4                  | 17.8x | 1.9x  |
| General Insurance      | 3,430   | 3,458   | -28.66          | -0.83% | 43                  | 99,341           | 1.5%               | 300.0                | 6.4%                   | 18.1x | 1.5x | SQURPHARMA               | 190,321       | 4.9%               | 50.1                 | 9.7x  | 1.6x  |
| Life Insurance         | 2,082   | 2,094   | -11.88          | -0.57% | 15                  | 55,355           | 0.8%               | 56.9                 | 1.2%                   | NM    | NM   | ROBI                     | 135,662       | 3.5%               | 32.7                 | 42.5x | 2.0x  |
| Telecommunication      | 4,123   | 4,134   | -10.33          | -0.25% | 3                   | 477,431          | 7.1%               | 46.0                 | 1.0%                   | 12.4x | 3.2x | BEXIMCO                  | 103,842       | 2.7%               | 0.0                  | NM    | 1.2x  |
| Pharmaceutical         | 3,337   | 3,343   | -6.02           | -0.18% | 33                  | 637,036          | 9.4%               | 831.2                | 17.6%                  | 17.3x | 1.9x | RENATA                   | 93,237        | 2.4%               | 6.4                  | 44.1x | 2.9x  |
| Fuel & Power           | 1,288   | 1,292   | -3.94           | -0.30% | 23                  | 331,196          | 4.9%               | 93.7                 | 2.0%                   | 24.1x | 0.8x | BERGERPBL                | 82,089        | 2.1%               | 4.5                  | 25.2x | 6.1x  |
| Cement                 | 2,412   | 2,424   | -11.73          | -0.48% | 7                   | 115,198          | 1.7%               | 75.5                 | 1.6%                   | 16.1x | 2.4x | UPGDCL                   | 79,534        | 2.1%               | 1.3                  | 11.6x | 2.6x  |
| Services & Real Estate | 9 1,687 | 1,682   | +5.33           | +0.32% | 9                   | 93,263           | 1.4%               | 207.7                | 4.4%                   | 23.6x | 0.7x | LHBL                     | 77,347        | 2.0%               | 42.0                 | 13.0x | 3.5x  |
| Engineering            | 3,261   | 3,282   | -20.86          | -0.64% | 42                  | 376,798          | 5.6%               | 558.9                | 11.8%                  | 17.1x | 1.2x | BRACBANK                 | 60,814        | 1.6%               | 10.2                 | 8.0x  | 0.9x  |
| Food & Allied          | 17,922  | 17,907  | +15.11          | +0.08% | 21                  | 329,051          | 4.9%               | 669.5                | 14.2%                  | 17.1x | 5.4x | BXPHARMA                 | 53,310        | 1.4%               | 12.2                 | 10.8x | 1.2x  |
| IT                     | 2,886   | 2,873   | +12.91          | +0.45% | 11                  | 37,962           | 0.6%               | 185.4                | 3.9%                   | 31.5x | 2.5x | ISLAMIBANK               | 52,486        | 1.4%               | 0.0                  | 8.5x  | 0.7x  |
| Textile                | 1,356   | 1,366   | -10.48          | -0.77% | 58                  | 140,676          | 2.1%               | 598.7                | 12.7%                  | NM    | 0.9x | ICB                      | 48,306        | 1.2%               | 0.3                  | NM    | 1.1x  |
| Paper & Printing       | 8,916   | 8,924   | -8.32           | -0.09% | 6                   | 40,905           | 0.6%               | 49.4                 | 1.0%                   | 60.0x | 2.0x | BEACONPHAR               | 48,279        | 1.2%               | 65.8                 | 73.1x | 7.6x  |
| Tannery                | 2,645   | 2,633   | +11.45          | +0.43% | 6                   | 28,966           | 0.4%               | 94.8                 | 2.0%                   | 38.2x | 2.7x | DUTCHBANGL               | 40,538        | 1.0%               | 1.3                  | 7.3x  | 0.9x  |
| Jute                   | 17,719  | 17,766  | -47.35          | -0.27% | 3                   | 4,152            | 0.1%               | 11.2                 | 0.2%                   | NM    | NM   | UNILEVERCL               | 38,579        | 1.0%               | 0.3                  | 40.1x | 16.4x |
| Ceramics               | 604     | 614     | -9.85           | -1.60% | 5                   | 26,835           | 0.4%               | 272.7                | 5.8%                   | 40.5x | 1.6x | BESTHLDNG                | 38,556        | 1.0%               | 139.3                | 29.3x | 0.7x  |
| Miscellaneous          | 4,426   | 4,430   | -3.55           | -0.08% | 15                  | 241,177          | 3.6%               | 61.2                 | 1.3%                   | 39.1x | 1.9x | EBL                      | 32,475        | 0.8%               | 8.8                  | 5.3x  | 0.8x  |
| Corporate Bond**       | 4,497   | 4,462   | +34.66          | +0.78% | 16                  | 42,996           | 0.6%               | 0.5                  | 0.0%                   | NM    | NM   | OLYMPIC                  | 30,611        | 0.8%               | 15.8                 | 18.5x | 3.1x  |
| Treasury Bond**        | 76      | 76      | -0.07           | -0.09% | 237                 | 2,869,599        | 42.4%              | 0.2                  | 0.0%                   | NM    | NM   |                          |               |                    |                      |       |       |