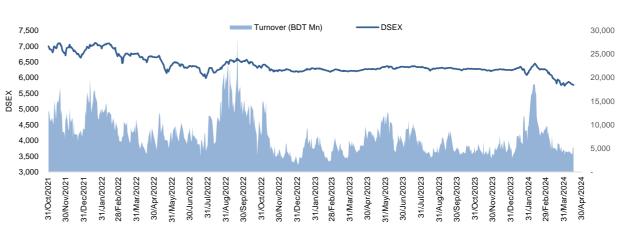

# **Daily Market Update**

The market closed in red today. The benchmark index DSEX (-0.19%) lost 10.81 points and closed at 5,763.77. The blue-chip index DS30 (-0.27%), the Shariah-based index DSES (-0.13%), and the large-cap index CDSET (-0.07%) closed at 2,007.34, 1,262.42, and 1,087.38 points, respectively. Most of the large-cap sectors posted negative performance today. NBFI experienced the highest loss of 0.82% followed by (-0.64%), Fuel Power (-0.30%), Engineering & Telecommunication (-0.25%), Pharmaceutical (-0.18%), Bank (-0.18%), and Food & Allied (+0.08%), respectively. Block trades contributed 2.1% of the overall market turnover. Asiatic Laboratories Limited (+1.3%) was the most traded share with a turnover of BDT 264 million.

DSEX Index Closing 5,763.77 \ (-10.81, -0.19%)

Market closed in red

Market PE 16.0x Market PB 1.3x

<sup>\*</sup> Market P/E and P/BV calculation excludes Mutual Fund, Life Insurance, and NBL

| Sector Index           | Closing | Opening | Points $\Delta$ | %Δ     | No. of<br>Companies | Mcap<br>(BDT Mn) | % of Total<br>Mcap | Turnover<br>(BDT Mn) | % of Total<br>Turnover | PE    | PB   | Top Twenty<br>Market Cap | Mcap (BDT Mn) | % of Total<br>Mcap | Turnover<br>(BDT Mn) | PE    | РВ    |
|------------------------|---------|---------|-----------------|--------|---------------------|------------------|--------------------|----------------------|------------------------|-------|------|--------------------------|---------------|--------------------|----------------------|-------|-------|
| Bank                   | 1,402   | 1,405   | -2.52           | -0.18% | 36                  | 659,729          | 9.8%               | 325.4                | 6.9%                   | 11.2x | 0.7x | GP                       | 319,886       | 8.2%               | 9.4                  | 9.7x  | 4.8x  |
| NBFI                   | 1,256   | 1,266   | -10.41          | -0.82% | 23                  | 121,572          | 1.8%               | 70.1                 | 1.5%                   | NM    | NM   | BATBC                    | 215,676       | 5.6%               | 36.0                 | 12.1x | 4.0x  |
| Mutual Fund            | 740     | 748     | -8.02           | -1.07% | 37                  | 34,573           | 0.5%               | 213.5                | 4.5%                   | NM    | 0.7x | WALTONHIL                | 197,358       | 5.1%               | 2.4                  | 17.8x | 1.9x  |
| General Insurance      | 3,430   | 3,458   | -28.66          | -0.83% | 43                  | 99,341           | 1.5%               | 300.0                | 6.4%                   | 18.1x | 1.5x | SQURPHARMA               | 190,321       | 4.9%               | 50.1                 | 9.7x  | 1.6x  |
| Life Insurance         | 2,082   | 2,094   | -11.88          | -0.57% | 15                  | 55,355           | 0.8%               | 56.9                 | 1.2%                   | NM    | NM   | ROBI                     | 135,662       | 3.5%               | 32.7                 | 42.5x | 2.0x  |
| Telecommunication      | 4,123   | 4,134   | -10.33          | -0.25% | 3                   | 477,431          | 7.1%               | 46.0                 | 1.0%                   | 12.4x | 3.2x | BEXIMCO                  | 103,842       | 2.7%               | 0.0                  | NM    | 1.2x  |
| Pharmaceutical         | 3,337   | 3,343   | -6.02           | -0.18% | 33                  | 637,036          | 9.4%               | 831.2                | 17.6%                  | 17.3x | 1.9x | RENATA                   | 93,237        | 2.4%               | 6.4                  | 44.1x | 2.9x  |
| Fuel & Power           | 1,288   | 1,292   | -3.94           | -0.30% | 23                  | 331,196          | 4.9%               | 93.7                 | 2.0%                   | 24.1x | 0.8x | BERGERPBL                | 82,089        | 2.1%               | 4.5                  | 25.2x | 6.1x  |
| Cement                 | 2,412   | 2,424   | -11.73          | -0.48% | 7                   | 115,198          | 1.7%               | 75.5                 | 1.6%                   | 16.1x | 2.4x | UPGDCL                   | 79,534        | 2.1%               | 1.3                  | 11.6x | 2.6x  |
| Services & Real Estate | 9 1,687 | 1,682   | +5.33           | +0.32% | 9                   | 93,263           | 1.4%               | 207.7                | 4.4%                   | 23.6x | 0.7x | LHBL                     | 77,347        | 2.0%               | 42.0                 | 13.0x | 3.5x  |
| Engineering            | 3,261   | 3,282   | -20.86          | -0.64% | 42                  | 376,798          | 5.6%               | 558.9                | 11.8%                  | 17.1x | 1.2x | BRACBANK                 | 60,814        | 1.6%               | 10.2                 | 8.0x  | 0.9x  |
| Food & Allied          | 17,922  | 17,907  | +15.11          | +0.08% | 21                  | 329,051          | 4.9%               | 669.5                | 14.2%                  | 17.1x | 5.4x | BXPHARMA                 | 53,310        | 1.4%               | 12.2                 | 10.8x | 1.2x  |
| IT                     | 2,886   | 2,873   | +12.91          | +0.45% | 11                  | 37,962           | 0.6%               | 185.4                | 3.9%                   | 31.5x | 2.5x | ISLAMIBANK               | 52,486        | 1.4%               | 0.0                  | 8.5x  | 0.7x  |
| Textile                | 1,356   | 1,366   | -10.48          | -0.77% | 58                  | 140,676          | 2.1%               | 598.7                | 12.7%                  | NM    | 0.9x | ICB                      | 48,306        | 1.2%               | 0.3                  | NM    | 1.1x  |
| Paper & Printing       | 8,916   | 8,924   | -8.32           | -0.09% | 6                   | 40,905           | 0.6%               | 49.4                 | 1.0%                   | 60.0x | 2.0x | BEACONPHAR               | 48,279        | 1.2%               | 65.8                 | 73.1x | 7.6x  |
| Tannery                | 2,645   | 2,633   | +11.45          | +0.43% | 6                   | 28,966           | 0.4%               | 94.8                 | 2.0%                   | 38.2x | 2.7x | DUTCHBANGL               | 40,538        | 1.0%               | 1.3                  | 7.3x  | 0.9x  |
| Jute                   | 17,719  | 17,766  | -47.35          | -0.27% | 3                   | 4,152            | 0.1%               | 11.2                 | 0.2%                   | NM    | NM   | UNILEVERCL               | 38,579        | 1.0%               | 0.3                  | 40.1x | 16.4x |
| Ceramics               | 604     | 614     | -9.85           | -1.60% | 5                   | 26,835           | 0.4%               | 272.7                | 5.8%                   | 40.5x | 1.6x | BESTHLDNG                | 38,556        | 1.0%               | 139.3                | 29.3x | 0.7x  |
| Miscellaneous          | 4,426   | 4,430   | -3.55           | -0.08% | 15                  | 241,177          | 3.6%               | 61.2                 | 1.3%                   | 39.1x | 1.9x | EBL                      | 32,475        | 0.8%               | 8.8                  | 5.3x  | 0.8x  |
| Corporate Bond**       | 4,497   | 4,462   | +34.66          | +0.78% | 16                  | 42,996           | 0.6%               | 0.5                  | 0.0%                   | NM    | NM   | OLYMPIC                  | 30,611        | 0.8%               | 15.8                 | 18.5x | 3.1x  |
| Treasury Bond**        | 76      | 76      | -0.07           | -0.09% | 237                 | 2,869,599        | 42.4%              | 0.2                  | 0.0%                   | NM    | NM   |                          |               |                    |                      |       |       |