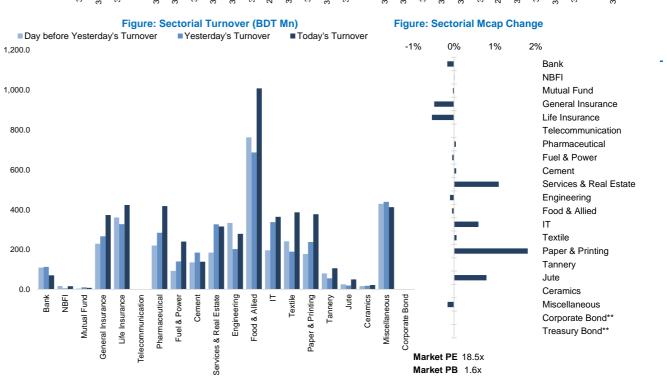

<sup>\*</sup> Market P/E and P/BV calculation excludes Mutual Fund. Life Insurance, and NBL

| Sector Index       | Closing  | Opening | Points Δ | %∆     | No. of<br>Companies | Mcap<br>(BDT Mn) | % of Total<br>Mcap |         | % of Total<br>Turnover | PE    | РВ       | Top Twenty<br>Market Cap | Mcap (BDT Mn) | % of Total<br>Mcap | Turnover<br>(BDT Mn) | PE    | РВ    |
|--------------------|----------|---------|----------|--------|---------------------|------------------|--------------------|---------|------------------------|-------|----------|--------------------------|---------------|--------------------|----------------------|-------|-------|
| Bank               | 1,453    | 1,455   | -2.41    | -0.17% | 35                  | 684,800          | 9.3%               | 70.6    | 1.4%                   | 12.1x | 0.7x     | GP                       | 386,996       | 8.5%               | 0.5                  | 11.9x | 7.3x  |
| NBFI               | 1,919    | 1,919   | +0.21    | +0.01% | 23                  | 186,759          | 2.5%               | 16.1    | 0.3%                   | NM    | 5.8x     | WALTONHIL                | 317,378       | 7.0%               | 0.0                  | 49.1x | 3.2x  |
| Mutual Fund        | 829      | 829     | -0.24    | -0.03% | 37                  | 37,469           | 0.5%               | 8.0     | 0.2%                   | NM    | 0.7x     | BATBC                    | 280,098       | 6.2%               | 0.4                  | 15.4x | 6.2x  |
| General Insurance  | 3,437    | 3,454   | -16.76   | -0.49% | 42                  | 100,325          | 1.4%               | 372.8   | 7.4%                   | 18.6x | 1.6x     | SQURPHARM#               | 187,484       | 4.1%               | 67.8                 | 9.9x  | 1.7x  |
| Life Insurance     | 2,668    | 2,682   | -14.58   | -0.54% | 15                  | 74,565           | 1.0%               | 423.0   | 8.4%                   | NM    | NM       | ROBI                     | 157,138       | 3.5%               | 0.0                  | 69.8x | 2.5x  |
| Telecommunication  | 4,946    | 4,946   | -        | -      | 3                   | 580,232          | 7.9%               | 0.8     | 0.0%                   | 15.5x | 4.5x     | RENATA                   | 139,689       | 3.1%               | 0.1                  | 38.0x | 4.6x  |
| Pharmaceutical     | 3,736    | 3,734   | +1.65    | +0.04% | 34                  | 724,691          | 9.8%               | 417.9   | 8.3%                   | 19.4x | 2.3x     | UPGDCL                   | 135,475       | 3.0%               | 0.0                  | 16.7x | 4.4x  |
| Fuel & Power       | 1,703    | 1,704   | -0.78    | -0.05% | 23                  | 449,264          | 6.1%               | 239.6   | 4.8%                   | 23.7x | 1.1x     | BEXIMCO                  | 103,571       | 2.3%               | 0.4                  | 12.0x | 1.2x  |
| Cement             | 2,595    | 2,594   | +1.37    | +0.05% | 7                   | 124,636          | 1.7%               | 138.8   | 2.8%                   | 27.5x | 2.7x     | BERGERPBL                | 86,926        | 1.9%               | 7.5                  | 28.4x | 6.2x  |
| Services & Real Es | ta 1,830 | 1,810   | +19.85   | +1.10% | 8                   | 72,287           | 1.0%               | 315.6   | 6.3%                   | 24.6x | 0.9x     | MARICO                   | 81,305        | 1.8%               | 7.4                  | 19.5x | 16.5x |
| Engineering        | 4,495    | 4,499   | -4.49    | -0.10% | 42                  | 527,547          | 7.2%               | 278.6   | 5.6%                   | 69.0x | 1.8x     | ICB                      | 74,119        | 1.6%               | 0.0                  | NM    | 1.7x  |
| Food & Allied      | 21,584   | 21,594  | -10.12   | -0.05% | 21                  | 399,380          | 5.4%               | 1,007.8 | 20.1%                  | 20.1x | 7.6x     | BXPHARMA                 | 65,222        | 1.4%               | 0.0                  | 14.6x | 1.5x  |
| IT                 | 3,155    | 3,136   | +18.77   | +0.60% | 11                  | 41,132           | 0.6%               | 364.2   | 7.3%                   | 29.0x | 3.0x     | BRACBANK                 | 57,596        | 1.3%               | 0.2                  | 8.3x  | 0.9x  |
| Textile            | 1,631    | 1,630   | +0.98    | +0.06% | 58                  | 170,734          | 2.3%               | 386.3   | 7.7%                   | 79.6x | 1.2x     | BEACONPHAR               | 56,595        | 1.2%               | 0.0                  | 80.9x | 9.2x  |
| Paper & Printing   | 11,180   | 10,981  | +198.28  | +1.81% | 6                   | 43,074           | 0.6%               | 377.2   | 7.5%                   | 41.5x | 2.2x     | ISLAMIBANK               | 52,486        | 1.2%               | 0.0                  | 8.4x  | 0.7x  |
| Tannery            | 3,236    | 3,236   | -0.03    | -0.00% | 6                   | 34,179           | 0.5%               | 105.8   | 2.1%                   | 46.7x | 3.3x     | DUTCHBANGL               | 44,203        | 1.0%               | 0.0                  | 7.9x  | 1.0x  |
| Jute               | 16,226   | 16,098  | +127.96  | +0.79% | 3                   | 3,969            | 0.1%               | 49.8    | 1.0%                   | NM    | -1377.9x | TITASGAS                 | 40,459        | 0.9%               | 0.0                  | 32.0x | 0.6x  |
| Ceramics           | 681      | 681     | -        | -      | 5                   | 31,487           | 0.4%               | 22.0    | 0.4%                   | 53.5x | 1.9x     | UNILEVERCL               | 39,508        | 0.9%               | 3.6                  | 45.7x | 22.5x |
| Miscellaneous      | 4,243    | 4,249   | -6.71    | -0.16% | 14                  | 230,999          | 3.1%               | 412.6   | 8.2%                   | 16.3x | 1.8x     | POWERGRID                | 37,347        | 0.8%               | 0.0                  | NM    | 0.4x  |
| Corporate Bond**   | 88       | 88      | -        | -      | 10                  | 36,585           | 0.5%               | 0.1     | 0.0%                   | NM    | NM       | SUMITPOWER               | 36,308        | 0.8%               | 0.0                  | 12.1x | 0.9x  |
| Treasury Bond**    | 88       | 88      | +0.00    | +0.00% | 232                 | 2,806,517        | 38.1%              | 0.0     | 0.0%                   | NM    | NM       |                          |               |                    |                      |       |       |