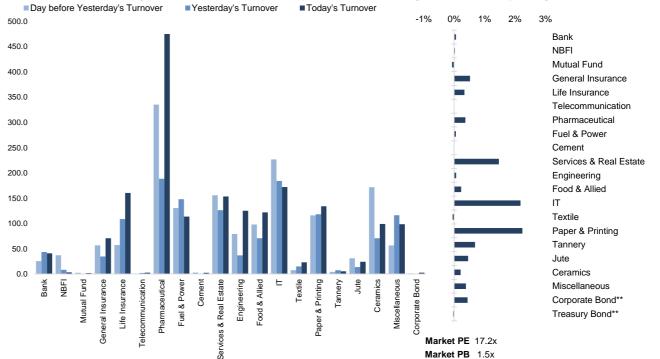

| Sector Index         | Closing  | Opening | Points $\Delta$ | %Δ     | No. of<br>Companies | Mcap (BDT<br>Mn) | % of Total<br>Mcap |       | % of Total<br>Turnover | PE    | РВ     | Top Twenty<br>Market Cap | Mcap (BDT Mn) | % of Total<br>Mcap | Turnover<br>(BDT Mn) | PE    | РВ    |
|----------------------|----------|---------|-----------------|--------|---------------------|------------------|--------------------|-------|------------------------|-------|--------|--------------------------|---------------|--------------------|----------------------|-------|-------|
| Bank                 | 1,426    | 1,425   | +0.90           | +0.06% | 34                  | 666,195          | 8.8%               | 40.9  | 2.2%                   | 7.7x  | 0.7x   | GP                       | 386,996       | 8.7%               | 0.5                  | 11.2x | 9.1x  |
| NBFI                 | 1,927    | 1,927   | +0.51           | +0.03% | 23                  | 188,030          | 2.5%               | 3.2   | 0.2%                   | NM    | 4.5x   | WALTONHIL                | 317,378       | 7.1%               | 0.0                  | 35.7x | 3.3x  |
| Mutual Fund          | 852      | 853     | -0.57           | -0.07% | 37                  | 38,536           | 0.5%               | 1.8   | 0.1%                   | NM    | 0.8x   | BATBC                    | 280,098       | 6.3%               | 0.3                  | 16.8x | 6.7x  |
| General Insurance    | 3,180    | 3,163   | +16.55          | +0.52% | 42                  | 92,798           | 1.2%               | 70.6  | 3.9%                   | 15.6x | 1.5x   | SQURPHARMA               | 185,977       | 4.2%               | 1.2                  | 10.0x | 1.7x  |
| Life Insurance       | 2,487    | 2,479   | +8.36           | +0.34% | 14                  | 69,748           | 0.9%               | 160.4 | 8.8%                   | NM    | NM     | ROBI                     | 157,138       | 3.5%               | 0.2                  | NM    | 2.4x  |
| Telecommunication    | 4,946    | 4,946   | -               | -      | 3                   | 580,232          | 7.6%               | 2.7   | 0.1%                   | 15.4x | 4.9x   | RENATA                   | 139,689       | 3.1%               | 0.3                  | 28.1x | 4.6x  |
| Pharmaceutical       | 3,739    | 3,726   | +13.75          | +0.37% | 33                  | 716,442          | 9.4%               | 474.9 | 26.0%                  | 18.5x | 2.4x   | UPGDCL                   | 135,475       | 3.0%               | 0.1                  | 13.6x | 3.8x  |
| Fuel & Power         | 1,694    | 1,693   | +1.01           | +0.06% | 23                  | 446,666          | 5.9%               | 113.4 | 6.2%                   | 14.4x | 1.1x   | BEXIMCO                  | 101,302       | 2.3%               | 0.5                  | 8.2x  | 1.2x  |
| Cement               | 2,319    | 2,319   | -0.21           | -0.01% | 7                   | 111,384          | 1.5%               | 2.4   | 0.1%                   | 33.5x | 2.5x   | BERGERPBL                | 79,492        | 1.8%               | 4.0                  | 25.8x | 6.9x  |
| Services & Real Esta | te 1,767 | 1,741   | +25.60          | +1.47% | 8                   | 69,813           | 0.9%               | 153.4 | 8.4%                   | 39.5x | 0.9x   | MARICO                   | 76,277        | 1.7%               | 1.3                  | 21.3x | 44.9x |
| Engineering          | 4,499    | 4,497   | +2.91           | +0.06% | 42                  | 528,086          | 6.9%               | 125.0 | 6.8%                   | 38.6x | 1.8x   | ICB                      | 74,119        | 1.7%               | 0.0                  | 68.1x | 1.6x  |
| Food & Allied        | 21,220   | 21,171  | +49.18          | +0.23% | 21                  | 378,117          | 5.0%               | 121.8 | 6.7%                   | 21.4x | 7.4x   | BEACONPHAR               | 65,951        | 1.5%               | 14.5                 | 81.1x | 10.7x |
| IT                   | 2,931    | 2,868   | +62.61          | +2.18% | 11                  | 38,208           | 0.5%               | 171.9 | 9.4%                   | 27.2x | 2.6x   | BXPHARMA                 | 65,355        | 1.5%               | 14.4                 | 12.8x | 1.6x  |
| Textile              | 1,624    | 1,625   | -0.82           | -0.05% | 58                  | 170,806          | 2.2%               | 23.1  | 1.3%                   | 31.0x | 1.0x   | BRACBANK                 | 57,619        | 1.3%               | 0.0                  | 10.9x | 1.0x  |
| Paper & Printing     | 10,318   | 10,091  | +226.46         | +2.24% | 6                   | 39,754           | 0.5%               | 134.1 | 7.3%                   | 44.7x | 2.0x   | ISLAMIBANK               | 53,130        | 1.2%               | 5.4                  | 10.8x | 0.8x  |
| Tannery              | 3,104    | 3,082   | +21.25          | +0.69% | 6                   | 32,779           | 0.4%               | 5.3   | 0.3%                   | 39.8x | 3.0x   | DUTCHBANGL               | 43,554        | 1.0%               | 0.1                  | 7.4x  | 1.1x  |
| Jute                 | 14,875   | 14,807  | +68.20          | +0.46% | 3                   | 3,639            | 0.0%               | 24.2  | 1.3%                   | NM    | 128.4x | TITASGAS                 | 40,459        | 0.9%               | 0.0                  | 14.2x | 0.5x  |
| Ceramics             | 706      | 705     | +1.52           | +0.22% | 5                   | 32,668           | 0.4%               | 98.9  | 5.4%                   | 34.2x | 1.9x   | POWERGRID                | 37,347        | 0.8%               | 0.1                  | 38.5x | 0.4x  |
| Miscellaneous        | 4,062    | 4,047   | +15.79          | +0.39% | 15                  | 227,888          | 3.0%               | 98.4  | 5.4%                   | 12.4x | 1.8x   | SUMITPOWER               | 36,308        | 0.8%               | 0.2                  | 10.0x | 0.9x  |
| Corporate Bond**     | 89       | 88      | +0.39           | +0.44% | 9                   | 36,540           | 0.5%               | 2.7   | 0.1%                   | NM    | NM     | BSCCL                    | 36,098        | 0.8%               | 2.0                  | 14.9x | 3.4x  |
| Treasury Bond**      | 98       | 98      | -0.03           | -0.03% | 252                 | 3,140,144        | 41.3%              | 0.0   | 0.0%                   | NM    | NM     |                          |               |                    |                      |       |       |