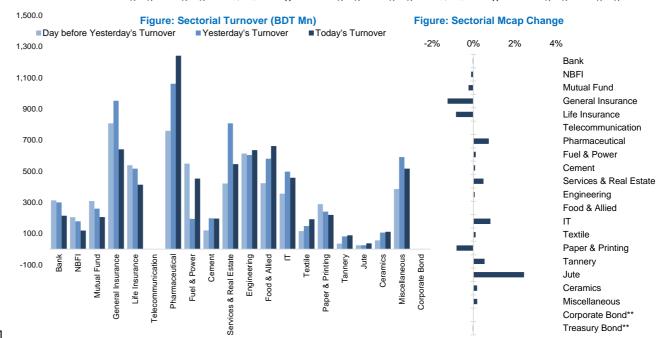

## Wednesday, January 17, 2024 DSEX Index Closing 6,346.21 ↑ (+14.59, +0.23%)

Market closed in green

| Sector Index           | Closing | Opening | Points $\Delta$ | %Δ     | No. of<br>Companies | Mcap<br>(BDT Mn) | % of Total<br>Mcap |         | % of Total<br>Turnover | PE    | РВ   | Top Twenty<br>Market Cap | Mcap (BDT Mn) | % of Total<br>Mcap | Turnover<br>(BDT Mn) | PE    | РВ    |
|------------------------|---------|---------|-----------------|--------|---------------------|------------------|--------------------|---------|------------------------|-------|------|--------------------------|---------------|--------------------|----------------------|-------|-------|
| Bank                   | 1,472   | 1,472   | -0.41           | -0.03% | 35                  | 694,230          | 8.8%               | 214.0   | 3.1%                   | 12.7x | 0.7x | GP                       | 386,996       | 8.4%               | 0.5                  | 12.5x | 6.4x  |
| NBFI                   | 1,913   | 1,915   | -2.09           | -0.11% | 23                  | 186,133          | 2.4%               | 119.1   | 1.7%                   | NM    | NM   | WALTONHIL                | 317,378       | 6.9%               | 0.0                  | 30.8x | 4.2x  |
| Mutual Fund            | 859     | 861     | -2.01           | -0.23% | 37                  | 40,641           | 0.5%               | 205.5   | 3.0%                   | NM    | 0.8x | BATBC                    | 280,098       | 6.1%               | 0.7                  | 15.4x | 5.7x  |
| General Insurance      | 3,634   | 3,680   | -46.03          | -1.25% | 42                  | 106,183          | 1.3%               | 640.5   | 9.2%                   | 19.7x | 1.7x | SQURPHARMA               | 188,105       | 4.1%               | 63.5                 | 9.7x  | 1.6x  |
| Life Insurance         | 2,687   | 2,710   | -22.83          | -0.84% | 15                  | 75,098           | 1.0%               | 413.9   | 6.0%                   | NM    | NM   | ROBI                     | 157,138       | 3.4%               | 0.1                  | 52.6x | 2.4x  |
| Telecommunication      | 4,946   | 4,946   | -               | -      | 3                   | 580,232          | 7.4%               | 0.6     | 0.0%                   | 16.0x | 4.1x | RENATA                   | 139,689       | 3.0%               | 0.0                  | 66.1x | 4.4x  |
| Pharmaceutical         | 3,808   | 3,780   | +28.19          | +0.75% | 33                  | 736,137          | 9.4%               | 1,241.4 | 17.9%                  | 20.0x | 2.3x | UPGDCL                   | 135,475       | 3.0%               | 0.0                  | 19.6x | 4.1x  |
| Fuel & Power           | 1,697   | 1,695   | +1.94           | +0.11% | 23                  | 447,674          | 5.7%               | 453.0   | 6.5%                   | 44.8x | 1.1x | BEXIMCO                  | 103,571       | 2.3%               | 0.0                  | 34.2x | 1.2x  |
| Cement                 | 2,617   | 2,615   | +2.08           | +0.08% | 7                   | 125,802          | 1.6%               | 196.4   | 2.8%                   | 17.8x | 2.7x | BERGERPBL                | 87,228        | 1.9%               | 1.7                  | 28.3x | 6.9x  |
| Services & Real Estate | 9 1,670 | 1,662   | +8.13           | +0.49% | 8                   | 65,989           | 0.8%               | 545.7   | 7.8%                   | 21.7x | 0.9x | LHBL                     | 83,503        | 1.8%               | 118.4                | 13.1x | 3.9x  |
| Engineering            | 4,522   | 4,520   | +2.70           | +0.06% | 42                  | 531,139          | 6.8%               | 635.8   | 9.1%                   | 27.1x | 1.9x | ICB                      | 72,342        | 1.6%               | 0.0                  | NM    | 1.7x  |
| Food & Allied          | 21,331  | 21,332  | -1.27           | -0.01% | 21                  | 394,698          | 5.0%               | 661.3   | 9.5%                   | 19.8x | 6.9x | BXPHARMA                 | 65,222        | 1.4%               | 0.3                  | 13.8x | 1.4x  |
| IT                     | 3,047   | 3,022   | +25.05          | +0.83% | 11                  | 39,730           | 0.5%               | 458.2   | 6.6%                   | 31.4x | 2.6x | BEACONPHAR               | 61,538        | 1.3%               | 464.1                | 94.5x | 9.8x  |
| Textile                | 1,658   | 1,657   | +1.84           | +0.11% | 58                  | 171,738          | 2.2%               | 191.5   | 2.8%                   | NM    | 1.2x | BRACBANK                 | 57,596        | 1.3%               | 0.7                  | 7.7x  | 0.9x  |
| Paper & Printing       | 10,474  | 10,560  | -86.12          | -0.82% | 6                   | 40,355           | 0.5%               | 220.1   | 3.2%                   | 61.0x | 2.0x | ISLAMIBANK               | 52,486        | 1.1%               | 0.0                  | 8.5x  | 0.7x  |
| Tannery                | 3,180   | 3,163   | +17.21          | +0.54% | 6                   | 36,002           | 0.5%               | 88.8    | 1.3%                   | 59.3x | 3.3x | DUTCHBANGL               | 44,203        | 1.0%               | 0.3                  | 8.0x  | 1.0x  |
| Jute                   | 17,423  | 17,006  | +417.57         | +2.46% | 3                   | 4,057            | 0.1%               | 37.1    | 0.5%                   | NM    | NM   | TITASGAS                 | 40,459        | 0.9%               | 0.0                  | NM    | 0.6x  |
| Ceramics               | 693     | 691     | +1.25           | +0.18% | 5                   | 32,031           | 0.4%               | 111.4   | 1.6%                   | 53.4x | 1.9x | UNILEVERCL               | 39,852        | 0.9%               | 6.9                  | 40.3x | 19.2x |
| Miscellaneous          | 4,485   | 4,476   | +8.47           | +0.19% | 14                  | 244,717          | 3.1%               | 516.3   | 7.4%                   | 28.0x | 1.9x | POWERGRID                | 37,917        | 0.8%               | 287.7                | NM    | 0.3x  |
| Corporate Bond**       | 4,525   | 4,525   | -               | -      | 13                  | 45,374           | 0.6%               | 0.1     | 0.0%                   | NM    | NM   | SUMITPOWER               | 36,308        | 0.8%               | 0.1                  | 12.1x | 0.9x  |
| Treasury Bond**        | 86      | 86      | -0.03           | -0.03% | 242                 | 3,268,447        | 41.5%              | 2.7     | 0.0%                   | NM    | NM   |                          |               |                    |                      |       |       |