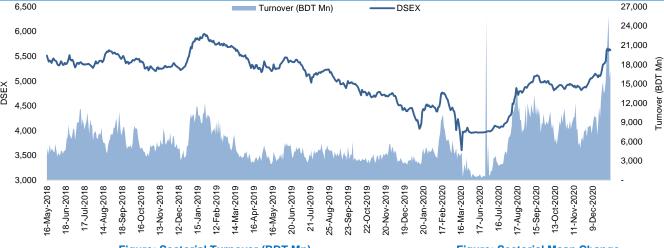

## Market closed in red

The market closed in red today. The benchmark index DSEX (-0.33%) lost 18.43 points and closed at 5,621.77. The blue-chip index DS30 (-1.16%), the Shariah-based index DSES (-1.19%), and the large-cap index CDSET (-1.07%) closed at 2,048.07, 1,265.94, and 1,174.80 points, respectively. Large-cap sectors posted mixed performance today. NBFI booked the highest gain of 2.14% followed by Telecommunication (+2.10%), Engineering (+0.11%). Fuel & Power experienced the highest loss of 1.13% followed by Pharmaceutical (-0.92%), Bank (-0.39%), Food & Allied (-0.12%). Block trades contributed 2.5% of the overall market turnover. Bangladesh Export Import Company Ltd. (+1.5%) was the most traded share with a turnover of BDT 1,582 million.