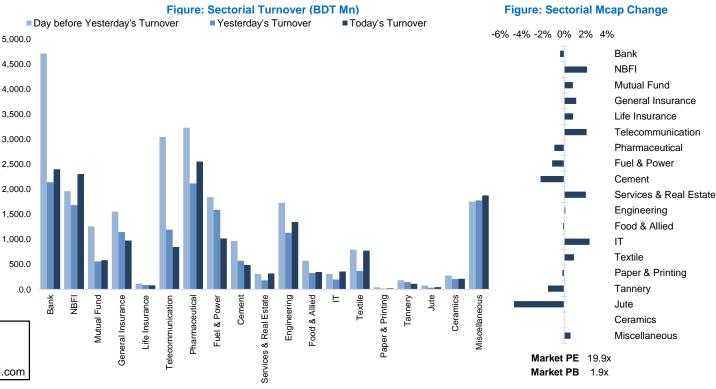

## Market closed in red

The market closed in red today. The benchmark index DSEX (-0.33%) lost 18.43 points and closed at 5,621.77. The blue-chip index DS30 (-1.16%), the Shariah-based index DSES (-1.19%), and the large-cap index CDSET (-1.07%) closed at 2,048.07, 1,265.94, and 1,174.80 points, respectively. Large-cap sectors posted mixed performance today. NBFI booked the highest gain of 2.14% followed by Telecommunication (+2.10%), Engineering (+0.11%). Fuel & Power experienced the highest loss of 1.13% followed by Pharmaceutical (-0.92%), Bank (-0.39%), Food & Allied (-0.12%). Block trades contributed 2.5% of the overall market turnover. Bangladesh Export Import Company Ltd. (+1.5%) was the most traded share with a turnover of BDT 1,582 million.

Md. Rafiqul IslamMd Mahirul QuddusResearch AssociateResearch Associate(880) 1708805229(880) 1709636546mrafiqulislam@bracepl.commmahirul.quddus@bracepl.com

| Contar Inday         | Clasina  | Ononina | Points Δ | %∆     | No. of    | Mcap (BDT | % of Total   | Turnover | % of Total | PE     | РВ    | Top Twenty | Мсар     | % of Total | Turnover | PE    | РВ    |
|----------------------|----------|---------|----------|--------|-----------|-----------|--------------|----------|------------|--------|-------|------------|----------|------------|----------|-------|-------|
| Sector Index         | Closing  | Opening | Points A | -70Δ   | Companies | Mn)       | Мсар         | (BDT Mn) | Turnover   | PE     | РВ    | Market Cap | (BDT Mn) | Мсар       | (BDT Mn) | PE    | PD    |
| Bank                 | 1,467    | 1,473   | -5.68    | -0.39% | 30        | 610,498   | 14.8%        | 2,399.5  | 14.4%      | 8.4x   | 0.8x  | GP         | 494,480  | 12.0%      | 106.4    | 13.9x | 11.7x |
| NBFI                 | 2,303    | 2,255   | +48.34   | +2.14% | 23        | 215,516   | 5.2%         | 2,305.2  | 13.8%      | NM     | 3.6x  | WALTONHIL  | 318,257  | 7.7%       | 91.8     | 46.9x | 4.0x  |
| Mutual Fund          | 1,037    | 1,028   | +8.40    | +0.82% | 37        | 45,293    | 1.1%         | 582.8    | 3.5%       | NM     | 0.9x  | ROBI       | 249,326  | 6.0%       | 618.6    | NM    | 3.8x  |
| General Insurance    | 3,862    | 3,819   | +42.95   | +1.12% | 37        | 95,381    | 2.3%         | 974.1    | 5.8%       | 20.1x  | 1.9x  | BATBC      | 217,422  | 5.3%       | 68.1     | 18.9x | 5.8x  |
| Life Insurance       | 2,168    | 2,150   | +17.86   | +0.83% | 12        | 58,685    | 1.4%         | 81.4     | 0.5%       | NM     | NM    | SQURPHARMA | 197,679  | 4.8%       | 172.0    | 14.2x | 2.4x  |
| Telecommunication    | 6,461    | 6,328   | +132.81  | +2.10% | 3         | 771,246   | 18.7%        | 848.4    | 5.1%       | 20.9x  | 6.7x  | UPGDCL     | 153,735  | 3.7%       | 78.5     | 21.7x | 4.7x  |
| Pharmaceutical       | 3,309    | 3,340   | -30.81   | -0.92% | 31        | 604,435   | 14.6%        | 2,553.2  | 15.3%      | 21.2x  | 2.6x  | RENATA     | 109,766  | 2.7%       | 13.7     | 26.0x | 5.0x  |
| Fuel & Power         | 1,681    | 1,701   | -19.28   | -1.13% | 20        | 437,033   | 10.6%        | 1,017.6  | 6.1%       | 13.5x  | 1.4x  | ICB        | 92,427   | 2.2%       | 78.8     | 41.6x | 2.1x  |
| Cement               | 1,551    | 1,586   | -35.20   | -2.22% | 7         | 97,361    | 2.4%         | 488.6    | 2.9%       | 38.1x  | 2.4x  | BXPHARMA   | 78,739   | 1.9%       | 1,029.3  | 21.1x | 2.4x  |
| Services & Real Esta | te 1,130 | 1,108   | +22.45   | +2.03% | 9         | 46,404    | 1.1%         | 317.0    | 1.9%       | 98.6x  | 1.0x  | MARICO     | 67,694   | 1.6%       | 33.3     | 23.2x | 42.5x |
| Engineering          | 3,872    | 3,867   | +4.40    | +0.11% | 41        | 490,254   | 11.9%        | 1,347.7  | 8.1%       | 40.0x  | 2.2x  | BERGERPBL  | 66,668   | 1.6%       | 3.6      | 29.8x | 7.5x  |
| Food & Allied        | 15,016   | 15,033  | -17.37   | -0.12% | 19        | 311,982   | <b>7</b> .5% | 349.0    | 2.1%       | 24.6x  | 6.8x  | BRACBANK   | 62,979   | 1.5%       | 67.3     | 14.9x | 1.4x  |
| IT                   | 2,339    | 2,285   | +54.44   | +2.38% | 10        | 25,873    | 0.6%         | 357.0    | 2.1%       | 25.3x  | 2.2x  | LHBL       | 62,830   | 1.5%       | 386.3    | 30.4x | 3.8x  |
| Textile              | 1,099    | 1,089   | +9.96    | +0.91% | 56        | 113,051   | 2.7%         | 773.1    | 4.6%       | 294.9x | 0.8x  | BEXIMCO    | 57,487   | 1.4%       | 1,582.2  | NM    | 0.9x  |
| Paper & Printing     | 5,388    | 5,397   | -9.38    | -0.17% | 4         | 15,274    | 0.4%         | 21.7     | 0.1%       | 62.9x  | 1.1x  | ISLAMIBANK | 45,402   | 1.1%       | 20.7     | 8.1x  | 0.7x  |
| Tannery              | 1,756    | 1,783   | -27.06   | -1.52% | 6         | 19,067    | 0.5%         | 111.8    | 0.7%       | NM     | 1.8x  | SUMITPOWER | 43,997   | 1.1%       | 88.9     | 8.1x  | 1.2x  |
| Jute                 | 10,889   | 11,426  | -537.06  | -4.70% | 3         | 2,562     | 0.1%         | 45.5     | 0.3%       | NM     | 13.3x | OLYMPIC    | 39,048   | 0.9%       | 19.0     | 19.2x | 4.7x  |
| Ceramics             | 492      | 492     | +0.02    | +0.00% | 5         | 25,378    | 0.6%         | 209.9    | 1.3%       | 66.2x  | 1.7x  | DUTCHBANGL | 37,675   | 0.9%       | 32.6     | 8.2x  | 1.3x  |
| Miscellaneous        | 2,685    | 2,669   | +15.95   | +0.60% | 13        | 149,825   | 3.6%         | 1,877.0  | 11.3%      | 48.7x  | 1.6x  | UNILEVERCL | 34,131   | 0.8%       | 12.0     | 37.0x | 24.2x |
|                      |          |         |          |        |           |           |              |          |            |        |       | TITASGAS   | 33,040   | 0.8%       | 26.0     | 9.3x  | 0.5x  |