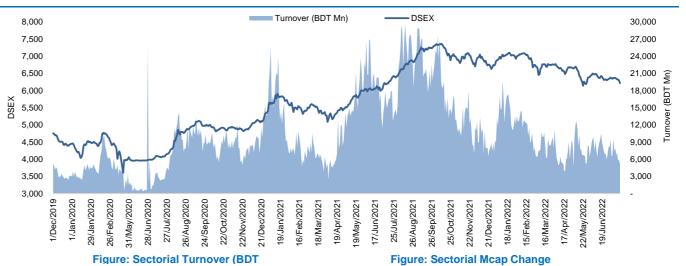

|              |           | Today       | Last Day  | Daily %∆ |
|--------------|-----------|-------------|-----------|----------|
| Мсар         | Mn BDT    | 5,090,131   | 5,148,237 | -1.1%    |
|              | Mn USD    | 54,179      | 54,798    | -1.170   |
| Turnover     | Mn BDT    | n BDT 5,153 |           | -13.2%   |
| Turriover    | Mn USD    | 55          | 63        | -13.2/0  |
| Volume       | Mn Shares | 134         | 161       | -16.6%   |
| No. of Trade |           | 115,352     | 149,625   | -22.9%   |