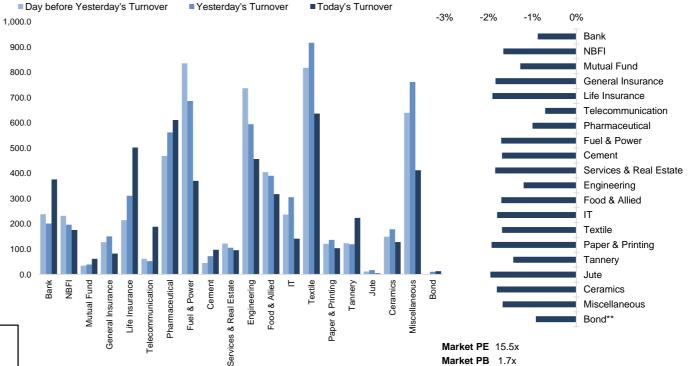

## Market closed in red

The market closed in red today. The benchmark index DSEX (-1.39%) lost 87.4 points and closed at 6,216.89. The blue-chip index DS30 (-1.40%), the Shariah-based index DSES (-1.21%), and the large-cap index CDSET (-1.30%) closed at 2,235.83, 1,359.63, and 1,229.19 points, respectively. All the large-cap sectors posted negative performance today. Fuel & Power experienced the highest loss of 1.71% followed by Food & Allied (-1.71%), NBFI (-1.66%), Engineering (-1.20%), Pharmaceutical (-1.00%),Bank (-0.88%),and Telecommunication (-0.71%), respectively. Block trades contributed 1.5% of the overall market turnover. Delta Life Insurance Company Ltd. (-2.0%) was the most traded share with a turnover of BDT 357 million.

Market PE 15.5x Market PB 1.7x

| Sector Index          | Closing  | Opening | Points Δ | %∆     | No. of<br>Companies | Mcap (BDT<br>Mn) | % of Total<br>Mcap |       | % of Total<br>Turnover | PE    | РВ    | Top Twenty<br>Market Cap | Mcap (BDT Mn) | % of Total<br>Mcap | Turnover<br>(BDT Mn) | PE    | РВ    |
|-----------------------|----------|---------|----------|--------|---------------------|------------------|--------------------|-------|------------------------|-------|-------|--------------------------|---------------|--------------------|----------------------|-------|-------|
| Bank                  | 1,423    | 1,436   | -12.60   | -0.88% | 33                  | 656,522          | 14.7%              | 375.9 | 7.5%                   | 7.8x  | 0.8x  | GP                       | 390,912       | 8.7%               | 140.6                | 11.5x | 7.8x  |
| NBFI                  | 1,964    | 1,997   | -33.16   | -1.66% | 23                  | 193,407          | 4.3%               | 175.9 | 3.5%                   | NM    | 3.6x  | WALTONHIL                | 324,315       | 7.3%               | 3.7                  | 22.7x | 3.3x  |
| Mutual Fund           | 865      | 876     | -11.17   | -1.28% | 36                  | 38,110           | 0.9%               | 61.6  | 1.2%                   | NM    | 0.8x  | BATBC                    | 285,390       | 6.4%               | 79.4                 | 18.7x | 8.7x  |
| General Insurance     | 3,178    | 3,237   | -59.59   | -1.84% | 41                  | 93,923           | 2.1%               | 82.6  | 1.7%                   | 14.9x | 1.5x  | SQURPHARMA               | 188,991       | 4.2%               | 61.3                 | 10.2x | 1.9x  |
| Life Insurance        | 2,314    | 2,359   | -45.11   | -1.91% | 13                  | 66,693           | 1.5%               | 502.3 | 10.0%                  | NM    | NM    | ROBI                     | 170,233       | 3.8%               | 2.8                  | 92.9x | 2.6x  |
| Telecommunication     | 5,072    | 5,109   | -36.30   | -0.71% | 3                   | 597,226          | 13.3%              | 188.5 | 3.8%                   | 15.6x | 4.7x  | RENATA                   | 141,623       | 3.2%               | 6.0                  | 25.6x | 5.0x  |
| Pharmaceutical        | 3,705    | 3,743   | -37.38   | -1.00% | 32                  | 695,820          | 15.5%              | 611.0 | 12.2%                  | 17.1x | 2.5x  | UPGDCL                   | 141,156       | 3.2%               | 22.0                 | 11.4x | 4.3x  |
| Fuel & Power          | 1,798    | 1,829   | -31.30   | -1.71% | 23                  | 469,227          | 10.5%              | 370.2 | 7.4%                   | 11.7x | 1.2x  | BEXIMCO                  | 108,225       | 2.4%               | 266.5                | 7.5x  | 1.4x  |
| Cement                | 2,391    | 2,432   | -41.13   | -1.69% | 7                   | 115,222          | 2.6%               | 97.3  | 1.9%                   | 24.4x | 2.5x  | BERGERPBL                | 80,224        | 1.8%               | 1.6                  | 27.6x | 7.6x  |
| Services & Real Estat | te 1,378 | 1,404   | -25.93   | -1.85% | 8                   | 52,114           | 1.2%               | 95.8  | 1.9%                   | 72.5x | 1.0x  | ICB                      | 78,164        | 1.7%               | 2.6                  | 44.2x | 1.7x  |
| Engineering           | 4,617    | 4,673   | -56.08   | -1.20% | 42                  | 540,572          | 12.1%              | 457.0 | 9.1%                   | 18.7x | 1.9x  | LHBL                     | 77,696        | 1.7%               | 40.5                 | 20.5x | 4.4x  |
| Food & Allied         | 21,588   | 21,963  | -374.74  | -1.71% | 21                  | 383,355          | 8.6%               | 317.9 | 6.4%                   | 23.4x | 9.0x  | MARICO                   | 75,200        | 1.7%               | 3.2                  | 21.2x | 28.0x |
| IŢ                    | 2,579    | 2,626   | -47.34   | -1.80% | 11                  | 33,037           | 0.7%               | 141.3 | 2.8%                   | 26.8x | 2.3x  | BXPHARMA                 | 64,820        | 1.4%               | 31.4                 | 11.3x | 1.6x  |
| Textile               | 1,584    | 1,611   | -27.27   | -1.69% | 58                  | 170,866          | 3.8%               | 636.8 | 12.7%                  | 25.7x | 1.1x  | BEACONPHAR               | 58,443        | 1.3%               | 8.1                  | 62.5x | 10.0x |
| Paper & Printing      | 7,721    | 7,873   | -152.05  | -1.93% | 6                   | 28,262           | 0.6%               | 103.7 | 2.1%                   | NM    | 1.9x  | BRACBANK                 | 56,870        | 1.3%               | 19.4                 | 10.7x | 1.0x  |
| Tannery               | 3,124    | 3,169   | -45.49   | -1.44% | 6                   | 33,362           | 0.7%               | 223.6 | 4.5%                   | 47.1x | 3.3x  | ISLAMIBANK               | 52,647        | 1.2%               | 5.0                  | 10.7x | 0.8x  |
| Jute                  | 8,859    | 9,036   | -176.89  | -1.96% | 3                   | 2,041            | 0.0%               | 4.3   | 0.1%                   | NM    | 28.8x | DUTCHBANGL               | 44,806        | 1.0%               | 5.2                  | 7.8x  | 1.2x  |
| Ceramics              | 757      | 771     | -13.96   | -1.81% | 5                   | 33,747           | 0.8%               | 128.3 | 2.6%                   | 31.6x | 2.0x  | TITASGAS                 | 44,416        | 1.0%               | 112.5                | 13.3x | 0.6x  |
| Miscellaneous         | 4,261    | 4,334   | -72.72   | -1.68% | 15                  | 236,297          | 5.3%               | 412.5 | 8.3%                   | 11.6x | 2.0x  | POWERGRID                | 40,127        | 0.9%               | 31.7                 | 10.9x | 0.4x  |
| Bond**                | 89       | 90      | -0.83    | -0.92% | 9                   | 36,851           | 0.8%               | 13.0  | 0.3%                   | NM    | NM    | SUMITPOWER               | 38,978        | 0.9%               | 14.1                 | 9.3x  | 1.1x  |