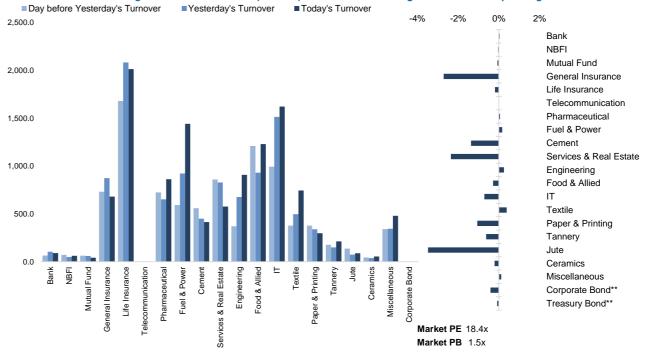

### Figure: Sectorial Turnover (BDT Mn)

#### Figure: Sectorial Mcap Change

\* Market P/E calculation excludes NBL

23.8

100.5

30.7x

NM

2.0x

NM

| Sector Index         | Closing | Opening | Points ∆ | %Δ     | No. of<br>Companies | Mcap<br>(BDT Mn) | % of Total<br>Mcap |         | % of Total<br>Turnover | PE    | РВ   | Top Twenty<br>Market Cap | Mcap (BDT Mn) | % of Total<br>Mcap | Turnover<br>(BDT Mn) | PE    | РВ    |
|----------------------|---------|---------|----------|--------|---------------------|------------------|--------------------|---------|------------------------|-------|------|--------------------------|---------------|--------------------|----------------------|-------|-------|
| Bank                 | 1,443   | 1,442   | +0.53    | +0.04% | 35                  | 680,498          | 9.0%               | 89.7    | 0.8%                   | 11.8x | 0.7x | GP                       | 386,996       | 8.5%               | 0.5                  | 13.0x | 7.2x  |
| NBFI                 | 1,922   | 1,923   | -0.65    | -0.03% | 23                  | 187,033          | 2.5%               | 61.1    | 0.5%                   | NM    | 4.3x | WALTONHIL                | 317,378       | 6.9%               | 0.1                  | 49.1x | 3.2x  |
| Mutual Fund          | 832     | 833     | -0.55    | -0.07% | 37                  | 37,647           | 0.5%               | 41.7    | 0.4%                   | NM    | 0.7x | BATBC                    | 280,098       | 6.1%               | 1.6                  | 15.3x | 6.9x  |
| General Insurance    | 3,437   | 3,533   | -95.62   | -2.71% | 42                  | 100,316          | 1.3%               | 679.9   | 5.8%                   | 18.2x | 1.6x | SQURPHARM/               | 185,977       | 4.1%               | 2.5                  | 9.9x  | 1.7x  |
| Life Insurance       | 3,086   | 3,092   | -5.92    | -0.19% | 15                  | 86,257           | 1.1%               | 2,012.1 | 17.0%                  | NM    | NM   | ROBI                     | 157,138       | 3.4%               | 0.4                  | 85.7x | 2.3x  |
| Telecommunication    | 4,946   | 4,946   | -        | -      | 3                   | 580,232          | 7.7%               | 1.2     | 0.0%                   | 16.9x | 4.3x | RENATA                   | 139,689       | 3.1%               | 0.1                  | 38.0x | 4.6x  |
| Pharmaceutical       | 3,709   | 3,707   | +2.18    | +0.06% | 34                  | 719,428          | 9.5%               | 861.7   | 7.3%                   | 19.4x | 2.3x | UPGDCL                   | 135,475       | 3.0%               | 0.1                  | 16.7x | 4.4x  |
| Fuel & Power         | 1,714   | 1,712   | +2.81    | +0.16% | 23                  | 452,208          | 6.0%               | 1,440.7 | 12.2%                  | 23.7x | 1.1x | BEXIMCO                  | 103,571       | 2.3%               | 0.1                  | 12.0x | 1.2x  |
| Cement               | 2,651   | 2,687   | -36.63   | -1.36% | 7                   | 127,321          | 1.7%               | 414.6   | 3.5%                   | 32.4x | 2.8x | BERGERPBL                | 83,239        | 1.8%               | 3.3                  | 27.7x | 6.4x  |
| Services & Real Esta | a 2,045 | 2,094   | -49.18   | -2.35% | 8                   | 80,804           | 1.1%               | 575.8   | 4.9%                   | 29.3x | 1.0x | LHBL                     | 82,458        | 1.8%               | 221.3                | 15.2x | 4.1x  |
| Engineering          | 4,537   | 4,525   | +11.44   | +0.25% | 42                  | 532,442          | 7.0%               | 906.9   | 7.7%                   | 72.8x | 1.8x | ICB                      | 74,119        | 1.6%               | 0.1                  | NM    | 1.7x  |
| Food & Allied        | 21,499  | 21,559  | -60.24   | -0.28% | 21                  | 397,809          | 5.3%               | 1,228.4 | 10.4%                  | 20.0x | 8.1x | BXPHARMA                 | 65,222        | 1.4%               | 0.3                  | 14.6x | 1.5x  |
| IT                   | 3,484   | 3,509   | -24.98   | -0.71% | 11                  | 45,418           | 0.6%               | 1,621.0 | 13.7%                  | 31.8x | 3.3x | BRACBANK                 | 57,596        | 1.3%               | 0.2                  | 9.0x  | 0.9x  |
| Textile              | 1,626   | 1,619   | +6.24    | +0.39% | 58                  | 171,331          | 2.3%               | 743.3   | 6.3%                   | #REF! | 1.1x | BEACONPHAR               | 56,595        | 1.2%               | 0.2                  | 80.9x | 9.2x  |
| Paper & Printing     | 10,869  | 10,984  | -115.63  | -1.05% | 6                   | 41,875           | 0.6%               | 298.2   | 2.5%                   | 40.4x | 2.1x | ISLAMIBANK               | 52,486        | 1.1%               | 0.1                  | 8.9x  | 0.8x  |
| Tannery              | 3,250   | 3,270   | -20.42   | -0.62% | 6                   | 34,320           | 0.5%               | 212.8   | 1.8%                   | 49.4x | 3.4x | DUTCHBANGL               | 44,203        | 1.0%               | 0.0                  | 7.6x  | 1.0x  |
| Jute                 | 15,601  | 16,162  | -561.17  | -3.47% | 3                   | 3,816            | 0.1%               | 89.2    | 0.8%                   | NM    | 6.1x | TITASGAS                 | 40,459        | 0.9%               | 0.0                  | 32.0x | 0.6x  |
| Ceramics             | 690     | 691     | -1.44    | -0.21% | 5                   | 31,903           | 0.4%               | 54.5    | 0.5%                   | 48.8x | 1.9x | UNILEVERCL               | 39,329        | 0.9%               | 3.3                  | 44.7x | 13.1x |
| Miscellaneous        | 4,184   | 4,179   | +4.82    | +0.12% | 14                  | 227,804          | 3.0%               | 479.8   | 4.1%                   | 16.1x | 1.8x | POWERGRID                | 37,347        | 0.8%               | 0.0                  | NM    | 0.4x  |
| Corporate Bond**     | 88      | 89      | -0.36    | -0.41% | 9                   | 36,390           | 0.5%               | 1.0     | 0.0%                   | NM    | NM   | SUMITPOWER               | 36,308        | 0.8%               | 0.1                  | 12.1x | 0.9x  |
| Treasury Bond**      | 93      | 93      | -0.07    | -0.08% | 252                 | 2,981,494        | 39.5%              | 0.5     | 0.0%                   | NM    | NM   |                          |               |                    |                      |       |       |