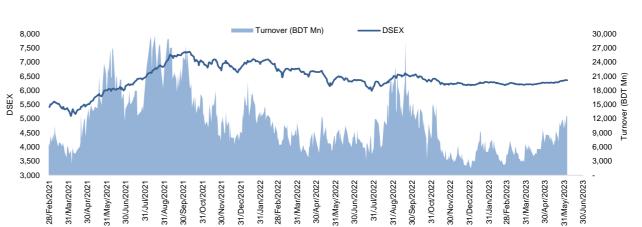

|             |           | Today     | Last Day  | Daily %∆ |  |
|-------------|-----------|-----------|-----------|----------|--|
| Мсар        | Mn BDT    | 7,740,339 | 7,749,343 | -0.1%    |  |
| wcap        | Mn USD    | 71,819    | 71,903    |          |  |
| Turnover    | Mn BDT    | 12,567    | 12,544    | +0.2%    |  |
| Turnover    | Mn USD    | 117       | 116       |          |  |
| Volume      | Mn Shares | 238       | 227       | +4.9%    |  |
| No. of Trac | le        | 254,906   | 220,896   | +15.4%   |  |
|             |           |           |           |          |  |