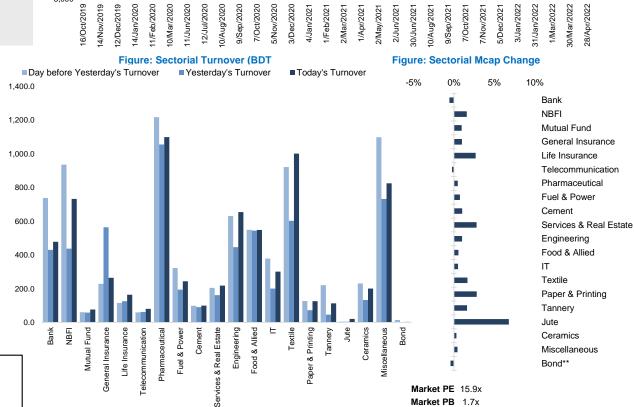

The market closed in green today. The benchmark index DSEX (+0.63%) gained 40.31 points and closed at 6,433.17. The bluechip index DS30 (+0.24%), the Shariah-based index DSES (+0.64%), and the large-cap index CDSET (+0.16%) closed at 2,355.86, 1,412.56, and 1,285.50 points, respectively. Most of the large-cap sectors posted positive performance today. NBFI (JSE) booked the highest gain of 1.60% followed by Engineering (+1.00%), Fuel & Power (+0.74%), Food & Allied (+0.55%), Pharmaceutical (+0.47%), Telecommunication (-0.25%), and Bank (-0.56%), respectively.Block trades contributed 0.7% of the overall market turnover. Bangladesh Export Import Company Ltd. (-0.4%) was the most traded share with a turnover of BDT 352 million.

### **BRAC EPL** STOCK BROKERAGE LTD

| Sector Index          | Closing | Opening | Points $\Delta$ | %Δ     | No. of<br>Companies | Mcap (BDT<br>Mn) | % of Total<br>Mcap |         | % of Total<br>Turnover | PE    | РВ    | Top Twenty<br>Market Cap | Mcap (BDT Mn) | % of Total<br>Mcap | Turnover<br>(BDT Mn) | PE    | РВ    |
|-----------------------|---------|---------|-----------------|--------|---------------------|------------------|--------------------|---------|------------------------|-------|-------|--------------------------|---------------|--------------------|----------------------|-------|-------|
| Bank                  | 1,430   | 1,438   | -8.12           | -0.56% | 33                  | 657,290          | 14.4%              | 478.1   | 6.6%                   | 7.8x  | 0.8x  | GP                       | 414,272       | 9.1%               | 32.9                 | 12.4x | 7.1x  |
| NBFI                  | 2,038   | 2,006   | +32.02          | +1.60% | 23                  | 200,527          | 4.4%               | 732.3   | 10.1%                  | NM    | 3.6x  | WALTONHIL                | 328,586       | 7.2%               | 2.8                  | 23.0x | 3.4x  |
| Mutual Fund           | 877     | 868     | +8.38           | +0.97% | 36                  | 38,800           | 0.9%               | 76.1    | 1.1%                   | NM    | 0.8x  | BATBC                    | 297,486       | 6.5%               | 47.1                 | 19.5x | 9.1x  |
| General Insurance     | 3,364   | 3,331   | +32.83          | +0.99% | 40                  | 98,852           | 2.2%               | 264.4   | 3.6%                   | 15.7x | 1.6x  | SQURPHARMA               | 192,626       | 4.2%               | 123.4                | 10.4x | 1.9x  |
| Life Insurance        | 2,346   | 2,284   | +61.41          | +2.69% | 13                  | 65,889           | 1.4%               | 163.9   | 2.3%                   | NM    | NM    | ROBI                     | 152,948       | 3.4%               | 32.1                 | 83.4x | 2.3x  |
| Telecommunication     | 5,115   | 5,128   | -12.60          | -0.25% | 3                   | 603,037          | 13.2%              | 80.4    | 1.1%                   | 16.1x | 4.4x  | UPGDCL                   | 144,692       | 3.2%               | 2.2                  | 11.7x | 4.4x  |
| Pharmaceutical        | 3,836   | 3,818   | +18.09          | +0.47% | 32                  | 720,129          | 15.8%              | 1,098.3 | 15.2%                  | 17.7x | 2.6x  | RENATA                   | 143,499       | 3.1%               | 10.7                 | 25.9x | 5.0x  |
| Fuel & Power          | 1,791   | 1,778   | +13.22          | +0.74% | 23                  | 467,254          | 10.3%              | 243.9   | 3.4%                   | 11.6x | 1.2x  | BEXIMCO                  | 117,777       | 2.6%               | 351.6                | 8.2x  | 1.5x  |
| Cement                | 2,505   | 2,480   | +25.30          | +1.02% | 7                   | 122,665          | 2.7%               | 99.7    | 1.4%                   | 26.0x | 2.7x  | LHBL                     | 84,664        | 1.9%               | 59.6                 | 22.4x | 4.8x  |
| Services & Real Estat | e 1,446 | 1,407   | +39.43          | +2.80% | 8                   | 54,965           | 1.2%               | 218.2   | 3.0%                   | 89.8x | 1.1x  | ICB                      | 82,113        | 1.8%               | 3.2                  | 46.5x | 1.8x  |
| Engineering           | 4,687   | 4,641   | +46.53          | +1.00% | 42                  | 548,030          | 12.0%              | 654.0   | 9.0%                   | 19.0x | 1.9x  | BERGERPBL                | 80,211        | 1.8%               | 1.4                  | 27.6x | 7.6x  |
| Food & Allied         | 22,336  | 22,214  | +122.58         | +0.55% | 21                  | 397,098          | 8.7%               | 548.0   | 7.6%                   | 24.0x | 9.3x  | BXPHARMA                 | 73,965        | 1.6%               | 179.1                | 12.9x | 1.9x  |
| IT                    | 2,756   | 2,742   | +14.11          | +0.51% | 11                  | 34,881           | 0.8%               | 301.1   | 4.2%                   | 28.3x | 2.4x  | MARICO                   | 73,908        | 1.6%               | 5.6                  | 20.8x | 27.5x |
| Textile               | 1,575   | 1,549   | +25.82          | +1.67% | 58                  | 170,151          | 3.7%               | 1,000.2 | 13.8%                  | 24.2x | 1.0x  | BEACONPHAR               | 66,459        | 1.5%               | 16.9                 | 71.0x | 11.4x |
| Paper & Printing      | 7,570   | 7,362   | +207.53         | +2.82% | 6                   | 27,087           | 0.6%               | 125.8   | 1.7%                   | NM    | 1.9x  | BRACBANK                 | 56,105        | 1.2%               | 42.4                 | 10.6x | 1.0x  |
| Tannery               | 3,490   | 3,435   | +55.56          | +1.62% | 6                   | 37,255           | 0.8%               | 112.7   | 1.6%                   | 52.6x | 3.7x  | ISLAMIBANK               | 51,520        | 1.1%               | 2.1                  | 10.5x | 0.8x  |
| Jute                  | 8,708   | 8,153   | +554.32         | +6.80% | 3                   | 2,004            | 0.0%               | 20.9    | 0.3%                   | NM    | 30.4x | DUTCHBANGL               | 41,492        | 0.9%               | 3.0                  | 7.2x  | 1.1x  |
| Ceramics              | 701     | 699     | +2.16           | +0.31% | 5                   | 31,561           | 0.7%               | 200.7   | 2.8%                   | 29.6x | 1.9x  | POWERGRID                | 40,839        | 0.9%               | 12.7                 | 11.1x | 0.4x  |
| Miscellaneous         | 4,450   | 4,430   | +19.79          | +0.45% | 15                  | 247,149          | 5.4%               | 824.7   | 11.4%                  | 12.2x | 2.1x  | SUMITPOWER               | 40,366        | 0.9%               | 4.6                  | 9.6x  | 1.1x  |
| Bond**                | 87      | 88      | -0.38           | -0.43% | 8                   | 32,595           | 0.7%               | 3.3     | 0.0%                   | NM    | NM    | TITASGAS                 | 37,887        | 0.8%               | 8.6                  | 11.3x | 0.5x  |