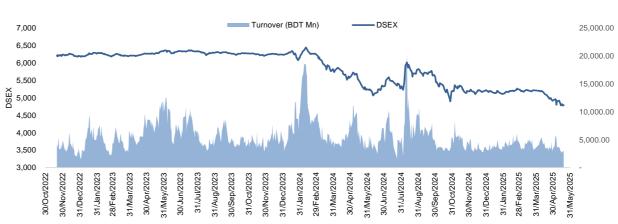

## **Daily Market Update**

The market closed in green today. The benchmark index DSEX (+0.39%) gained 18.71 points and closed at 4,795.05. The bluechip index DS30 (+0.46%), the Shariah-based index DSES (+0.51%), and the large-cap index CDSET (+0.33%) closed at 1,780.07, 1,047.29, and 987.86 points, respectively. Most of the large-cap sectors posted positive performance today. Bank booked the highest gain of 0.65% followed by NBFI (+0.61%), Pharmaceutical (+0.54%),Engineering (+0.48%),Telecommunication (+0.22%), Fuel & Power (+0.05%), and Food & Allied (-0.28%), respectively. Block trades contributed 7.9% of the overall market turnover. Orion Infusion Ltd. (+5.3%) was the most traded share with a turnover of BDT 307 million.

| Index | Closing  | Opening  | Point ∆ | %∆     | YTD %∆ |
|-------|----------|----------|---------|--------|--------|
| DSEX  | 4,795.05 | 4,776.33 | +18.71  | +0.39% | -8.1%  |
| DS30  | 1,780.07 | 1,771.98 | +8.09   | +0.46% | -8.2%  |
| DSES  | 1,047.29 | 1,041.94 | +5.35   | +0.51% | -10.4% |
| CDSET | 987.86   | 984.62   | +3.24   | +0.33% | -7.3%  |