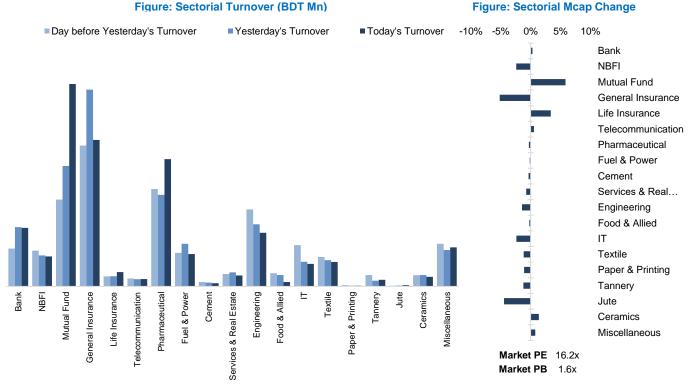

# Market closed in red

The market closed in red today. The benchmark index DSEX (-0.33%) lost 15.95 points and closed at 4,883.70. The blue-chip index DS30 (+0.42%), the Shariah-based index DSES (+0.25%), and the large-cap index CDSET (+0.64%) closed at 1,710.43, 1,115.53, and 1,001.51 points, respectively. All the large-cap sectors posted negative performance today except Bank (+0.30%) and Telecommunication (+0.56%). NBFI experienced the highest loss of 2.40% followed by Engineering (-1.43%), Pharmaceutical (-0.28%), Food & Allied (-0.22%) and Fuel & Power (-0.15%), respectively. Block trades contributed 2.4% of the overall market turnover. Beximco Pharmaceuticals Ltd. (+6.0%) was the most traded share with a turnover of BDT 1,127 million.

Md. Rafiqul Islam
Research Associate
(880) 1708805229
mrafiqulislam@bracepl.com

Md Mahirul Quddus
Research Associate
(880) 1709636546
mmahirul.quddus@bracepl.com

| Sector Index          | Closing | Opening | Points Δ | %Δ          | No. of    | Mcap (BDT | % of Total | Turnover | % of Total | PE     | РВ   | Top Twenty | Мсар     | % of Total | Turnover | PE    | РВ    |
|-----------------------|---------|---------|----------|-------------|-----------|-----------|------------|----------|------------|--------|------|------------|----------|------------|----------|-------|-------|
| Sector muex           | Closing | Opening | roills A | /0 <b>A</b> | Companies | Mn)       | Мсар       | (BDT Mn) | Turnover   | FL     |      | Market Cap | (BDT Mn) | Мсар       | (BDT Mn) | r L   |       |
| Bank                  | 1,335   | 1,331   | +3.96    | +0.30%      | 30        | 552,506   | 16.1%      | 701.1    | 7.4%       | 7.7x   | 0.7x | GP         | 452,080  | 13.2%      | 41.9     | 12.7x | 10.7x |
| NBFI                  | 1,849   | 1,894   | -45.45   | -2.40%      | 23        | 167,274   | 4.9%       | 358.0    | 3.8%       | 125.8x | 2.7x | WALTONHIL  | 235,921  | 6.9%       | 71.9     | 32.2x | 2.9x  |
| Mutual Fund           | 942     | 890     | +51.83   | +5.82%      | 37        | 47,816    | 1.4%       | 2,425.7  | 25.5%      | NM     | 0.9x | BATBC      | 199,332  | 5.8%       | 0.0      | 17.3x | 5.3x  |
| General Insurance     | 3,615   | 3,812   | -197.08  | -5.17%      | 36        | 86,176    | 2.5%       | 1,754.8  | 18.4%      | 19.1x  | 1.7x | SQURPHARMA | 170,114  | 5.0%       | 76.6     | 12.7x | 2.2x  |
| Life Insurance        | 2,059   | 1,992   | +67.13   | +3.37%      | 12        | 54,510    | 1.6%       | 171.6    | 1.8%       | NM     | NM   | UPGDCL     | 164,581  | 4.8%       | 59.4     | 23.2x | 5.0x  |
| Telecommunication     | 4,667   | 4,641   | +26.20   | +0.56%      | 2         | 473,947   | 13.8%      | 87.8     | 0.9%       | 13.0x  | 9.7x | RENATA     | 103,543  | 3.0%       | 27.7     | 25.8x | 4.8x  |
| Pharmaceutical        | 2,958   | 2,966   | -8.38    | -0.28%      | 32        | 559,138   | 16.3%      | 1,524.5  | 16.0%      | 19.3x  | 2.4x | ICB        | 69,377   | 2.0%       | 33.5     | 31.2x | 1.6x  |
| Fuel & Power          | 1,711   | 1,714   | -2.58    | -0.15%      | 20        | 436,239   | 12.7%      | 386.5    | 4.1%       | 12.8x  | 1.4x | MARICO     | 66,805   | 2.0%       | 3.5      | 22.9x | 41.9x |
| Cement                | 1,215   | 1,220   | -4.23    | -0.35%      | 7         | 74,875    | 2.2%       | 38.0     | 0.4%       | 28.8x  | 1.9x | BERGERPBL  | 61,761   | 1.8%       | 5.0      | 27.6x | 7.0x  |
| Services & Real Estat | e 1,040 | 1,048   | -7.69    | -0.73%      | 9         | 41,997    | 1.2%       | 130.6    | 1.4%       | 59.2x  | 0.9x | BRACBANK   | 59,002   | 1.7%       | 163.1    | 13.9x | 1.3x  |
| Engineering           | 3,219   | 3,266   | -46.62   | -1.43%      | 40        | 383,678   | 11.2%      | 642.1    | 6.7%       | 28.5x  | 1.7x | BXPHARMA   | 56,210   | 1.6%       | 1,126.8  | 16.0x | 1.7x  |
| Food & Allied         | 13,323  | 13,353  | -29.82   | -0.22%      | 17        | 251,053   | 7.3%       | 51.2     | 0.5%       | 21.0x  | 5.6x | LHBL       | 44,132   | 1.3%       | 21.7     | 21.3x | 2.6x  |
| IT                    | 2,149   | 2,202   | -52.39   | -2.38%      | 10        | 24,071    | 0.7%       | 268.7    | 2.8%       | 23.0x  | 2.1x | SUMITPOWER | 42,395   | 1.2%       | 22.7     | 7.7x  | 1.3x  |
| Textile               | 1,038   | 1,051   | -12.09   | -1.15%      | 56        | 106,407   | 3.1%       | 292.2    | 3.1%       | 103.4x | 0.7x | ISLAMIBANK | 41,699   | 1.2%       | 7.5      | 7.4x  | 0.7x  |
| Paper & Printing      | 5,024   | 5,079   | -55.46   | -1.09%      | 4         | 14,168    | 0.4%       | 7.9      | 0.1%       | 52.2x  | 1.0x | OLYMPIC    | 35,389   | 1.0%       | 5.3      | 17.5x | 4.3x  |
| Tannery               | 1,669   | 1,689   | -20.54   | -1.22%      | 6         | 17,967    | 0.5%       | 78.1     | 0.8%       | NM     | 1.7x | DUTCHBANGL | 35,310   | 1.0%       | 8.5      | 7.7x  | 1.2x  |
| Jute                  | 8,309   | 8,696   | -386.49  | -4.44%      | 3         | 1,868     | 0.1%       | 15.3     | 0.2%       | NM     | 9.7x | TITASGAS   | 34,425   | 1.0%       | 16.9     | 9.7x  | 0.5x  |
| Ceramics              | 437     | 431     | +5.92    | +1.37%      | 5         | 22,931    | 0.7%       | 114.6    | 1.2%       | 58.3x  | 1.5x | EBL        | 28,819   | 0.8%       | 1.2      | 7.2x  | 1.0x  |
| Miscellaneous         | 1,889   | 1,874   | +14.85   | +0.79%      | 13        | 106,421   | 3.1%       | 467.8    | 4.9%       | 33.2x  | 1.2x | PUBALIBANK | 25,605   | 0.7%       | 5.0      | 10.7x | 0.8x  |
|                       |         |         |          |             |           |           |            |          |            |        |      | MJLBD      | 25,308   | 0.7%       | 7.1      | 14.5x | 2.2x  |