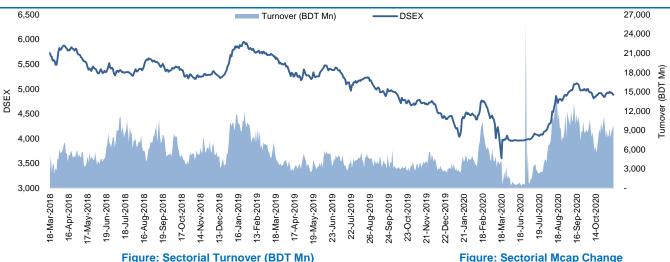

rporate Bonds    | 1        | 0        | 1         | 2     |     |
|                    |          |          |           |       | 1,0 |

|            |           | Today     | Last Day  | Daily %∆ |
|------------|-----------|-----------|-----------|----------|
| Мсар       | Mn BDT    | 3,969,837 | 3,980,191 | -0.3%    |
|            | Mn USD    | 46,726    | 46,848    | -0.3%    |
| Turnover   | Mn BDT    | 9,753     | 9,251     | +5.4%    |
| Turriover  | Mn USD    | 115       | 109       | TJ.470   |
| Volume     | Mn Shares | 489       | 371       | +31.7%   |
| No. of Tra | de        | 175,696   | 167,418   | +4.9%    |

Md. Rafiqul Islam
Research Associate
(880) 1708805229
mrafiqulislam@bracepl.com

Md Mahirul Quddus
Research Associate
(880) 1709636546
mmahirul.quddus@bracepl.com







| Sector Index          | Closing | Opening | Points Δ | %Δ          | No. of    | Mcap (BDT | % of Total | Turnover | % of Total | PE     | РВ   | Top Twenty | Мсар     | % of Total | Turnover | PE    | РВ    |
|-----------------------|---------|---------|----------|-------------|-----------|-----------|------------|----------|------------|--------|------|------------|----------|------------|----------|-------|-------|
| Sector muex           | Closing | Opening | roills A | /0 <b>A</b> | Companies | Mn)       | Мсар       | (BDT Mn) | Turnover   | FL     |      | Market Cap | (BDT Mn) | Мсар       | (BDT Mn) | r L   |       |
| Bank                  | 1,335   | 1,331   | +3.96    | +0.30%      | 30        | 552,506   | 16.1%      | 701.1    | 7.4%       | 7.7x   | 0.7x | GP