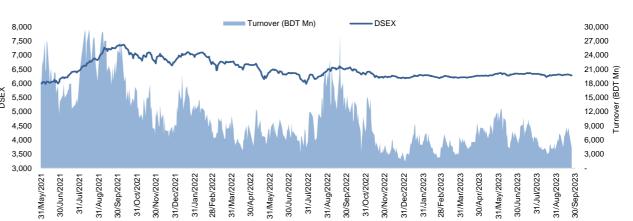

# **Daily Market Update**

The market closed in green today. The benchmark index DSEX (+0.03%) gained 1.84 points and closed at 6,282.78. The blue-chip index DS30 (-0.07%), the Shariah-based index DSES (+0.05%), and the large-cap index CDSET (-0.02%) closed at 2,135.31, 1,359.32, and 1,207.70 points, respectively. Large-cap sectors posted mixed performance today. Food & Allied booked the highest gain of 0.12% followed by Engineering (+0.03%), NBFI (0.00%). Fuel & Power experienced the highest loss of 0.02% followed by Pharmaceutical (-0.02%), Bank (-0.01%). Block trades contributed 11.3% of the overall market turnover. Union Insurance Company Limited (-1.5%) was the most traded share with a turnover of BDT 287 million.



| Index | Closing  | Opening  | Point ∆ | %Δ     | YTD %∆ |
|-------|----------|----------|---------|--------|--------|
| DSEX  | 6,282.78 | 6,280.93 | +1.84   | +0.03% | +1.2%  |
| DS30  | 2,135.31 | 2,136.85 | -1.55   | -0.07% | -2.7%  |
| DSES  | 1,359.32 | 1,358.68 | +0.64   | +0.05% | +0.0%  |
| CDSET | 1,207.70 | 1,207.91 | -0.21   | -0.02% | -0.6%  |

|                          | Advanced               | Declined | Unchanged | Total |  |  |  |
|--------------------------|------------------------|----------|-----------|-------|--|--|--|
| All Category             | 82                     | 62       | 156       | 300   |  |  |  |
| A Category (Equity)      | 46                     | 43       | 102       | 191   |  |  |  |
| B Category (Equity)      | 29                     | 15