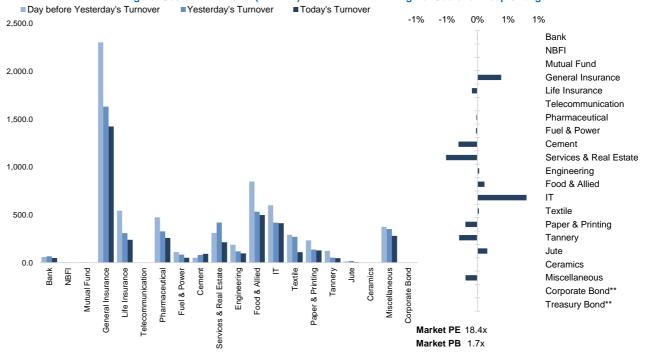

#### Figure: Sectorial Mcap Change

\* Market P/E and P/BV calculation excludes Mutual Fund, Life Insurance, and NBL

| <ul> <li>NBFI Sector PE calculation methodology has been modified to reflect positive earnings or</li> </ul> | đ |
|--------------------------------------------------------------------------------------------------------------|---|
| ** The base of the Bond index starts at 100, starting from Jan 13, 2022                                      |   |