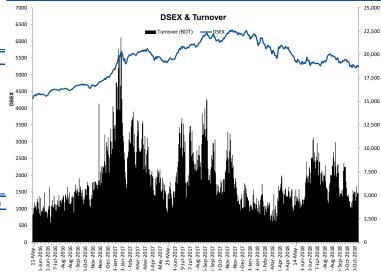

# **Daily Market Update**

Market closed in green today. The benchmark index DSEX (+0.37%) gained 19.53 points and closed at 5,258.59 points today. The blue-chip index DS30 (+0.61%) and the shariah based index DSES (+0.89%) both closed in green. All the large cap sectors showed mixed performance today. Power posted the highest gain of 2.97% followed by Pharmaceuticals (+0.91%), Telecommunication (+0.36%) and Banks (+0.03%). Engineering experienced highest loss of 0.46% followed by Food and Allied (-0.12%) and NBFIs (-0.11%). Total turnover stood at BDT 5.3 billion (USD 63.9 million). United Power Generation and Distribution Company Ltd (+8.3%) was the most traded share with a turnover of BDT 346.9 million.