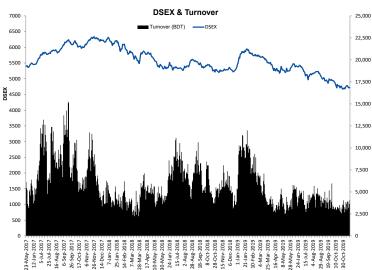

# DSEX Index Closing 4,722.02 ↑ (+4.63, +0.10%) Market closed in green

Market closed in green today. The benchmark index s DSEX (+0.10%) gained 4.63 points and closed at B 4,722.02 points. Both the blue chip index DS30 N (+0.60%) and the Shariah based index DSES <sup>№</sup> (+0.09%) closed in green. The large cap sectors <sup>G</sup> showed positive performance today except Food & Allied (-0.26%) and Banks (-0.22%). Power booked the highest gain of 0.97% followed by NBFIs (+0.36%), Engineering (+0.25%), Pharmaceuticals and Telecommunication (+0.21%), (+0.01%). S Turnover stood at BDT 4.1 billion (USD 49.3 million). National Tubes (-4.3%) was the most traded share with a turnover of BDT 174.3 million.