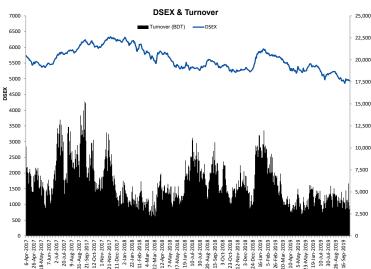

# **Daily Market Update**

Market closed in red

Market closed in red today. The benchmark index s DSEX (-0.26%) lost 13.03 points and closed at a 4,936.37 points. Both the blue chip index DS30 (- M 0.07%) and the Shariah based index DSES (-0.34%) closed in red. The large cap sectors showed negative performance today except Power (+0.94%) and <sup>1</sup> (+0.12%). Telecommunication Pharmaceuticals experienced the highest loss of 1.08% followed by P Banks (-0.71%), Engineering (-0.41%), NBFIs (- F 0.29%), and Food & Allied (-0.29%). Turnover stood at BDT 3.5 billion (USD 41.6 million). Bangladesh Submarine Cable Company Limited (+1.8%) was the most traded share with a turnover of BDT 122.0 million.