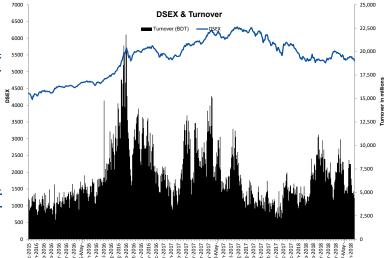

# **Daily Market Update**

Market closed in red today. The benchmark index DSEX (-0.94%) lost 50.35 points and closed at 5,331.17 points today. The blue-chip index DS30 (-0.62%) and the shariah based index DSES (-1.07%) both closed in red. All the large cap sectors showed negative performance today except Telecommunication (+0.06%). Power experienced the highest loss of 2.71% followed by Engineering (-1.69%), Food & Allied (-1.27%), NBFIs (-1.26%), Banks (-0.26%) and Pharmaceuticals (-0.08%). Total turnover stood at BDT 4.4 billion (USD 52.9 million). Khulna Power Company Limited (-7.2%) was the most traded share with a turnover of BDT 266.3 million.

| Index | Closing  | Opening  | Δ(Pts) | Δ%     | %∆YTD   |
|-------|----------|----------|--------|--------|---------|
| DSEX  | 5,331.17 | 5,381.52 | -50.35 | -0.94% | -14.63% |
| DS30  | 1,884.32 | 1,896.07 | -11.75 | -0.62% | -17.47% |
| DSES  | 1.230.27 | 1.243.54 | -13.28 | -1.07% | -11.53% |

| Market Sta | t         | Today       | Last Day    | % Change |  |
|------------|-----------|-------------|-------------|----------|--|
| Maan       | Mn BDT    | 3,846,078.8 | 3,880,966.1 | -0.9%    |  |
| Мсар       | Mn USD    | 46,265.8    | 46,685.5    | -0.9%    |  |
| Turnover   | Mn BDT    | 4,396.0 4,7 |             | -7.7%    |  |
| Turnover   | Mn USD    | 52.9        | 57.3        | -7.7%    |  |
| Volume     | Mn Shares | 124.4       | 126.3       | -1.6%    |  |
| Trade      |           | 107,716     | 113,654     | -5.2%    |  |