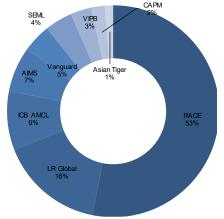

# **Weekly Report on Mutual Funds**

June 21, 2020

Chart 1 - Change in weighted average Price to NAV ratio of the sector in the last two months:

Source: BRAC EPL Research and DSE, June 2020

Chart 2 - Market share (AUM) of the fund managers:

Among the 37 mutual funds, 32 of them were trading at discount. Market capitalization of 37 funds stood at BDT 29.5 billion (USD 360.4 million), while the Asset Under Management (AUM) of the sector stood at BDT 49.8 billion (USD 607.1 million). RACE holds the highest market share of 53.2% with 10 funds and AUM of BDT 26.5 billion. The fund manager has the lowest Price/NAV ratio of 0.44x, while Vanguard stood at the second lowest Price/NAV ratio of 0.57x. The average daily turnover of the sector stood at BDT 27.5 million in the last trading week, which was 146.6% higher than the previous week's turnover value.