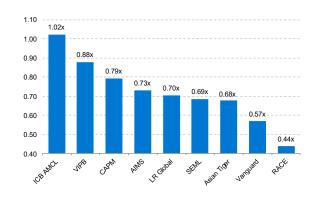

Source: BRAC EPL Research and DSE, June 2020

Chart 3 - Price/NAV of the fund managers:

Source: BRAC EPL Research and DSE, June 2020

The fund managers have reported NAV of the closed-ended mutual funds for the week ending on June 18, 2020. Based on the recently reported NAV and today's (June 21, 2020) close prices, the sectoral Price to NAV stood at 0.59x, lower than last week's Price to NAV of 0.60x. On average, price of the mutual funds decreased by 0.56% and NAV of mutual funds were flat from previous week against a negative 0.17% WoW change in DSEX. Among all the asset managers, Race performed best in terms of NAV return of its funds, gaining 0.11% during the week.

Among the 37 mutual funds, 32 of them were trading at discount. Market capitalization of 37 funds stood at BDT 29.5 billion (USD 360.4 million), while the Asset Under Management (AUM) of the sector stood at BDT 49.8 billion (USD 607.1 million). RACE holds the highest market share of 53.2% with 10 funds and AUM of BDT 26.5 billion. The fund manager has the lowest Price/NAV ratio of 0.44x, while Vanguard stood at the second lowest Price/NAV ratio of 0.57x. The average daily turnover of the sector stood at BDT 27.5 million in the last trading week, which was 146.6% higher than the previous week's turnover value.