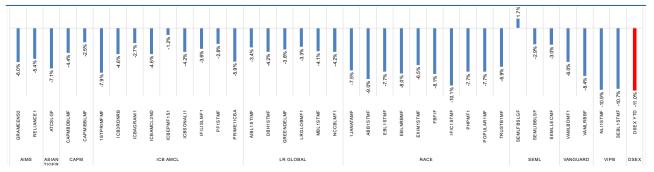

Source: BRAC EPL Research and DSE, June 2020

<sup>\*</sup> Calculated on the basis of total NAV reported in DSE

Chart 4 - YTD NAV Return of Mutual Funds:

Source: BRAC EPL Research and DSE, June 2020

Table 5 - Mutual Fund Sector Matrix