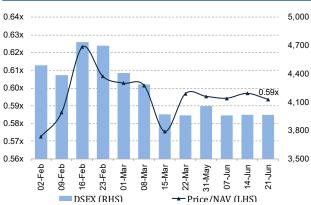

# **Weekly Report on Mutual Funds**

June 21, 2020

Chart 1 - Change in weighted average Price to NAV ratio of the sector in the last two months:

Source: BRAC EPL Research and DSE, June 2020

Chart 2 - Market share (AUM) of the fund managers:

Source: BRAC EPL Research and DSE, June 2020

Chart 3 - Price/NAV of the fund managers:

Source: BRAC EPL Research and DSE, June 2020

The fund managers have reported NAV of the closed-ended mutual funds for the week ending on June 18, 2020. Based on the recently reported NAV and today's (June 21, 2020) close prices, the sectoral Price to NAV stood at 0.59x, lower than last week's Price to NAV of 0.60x. On average, price of the mutual funds decreased by 0.56% and NAV of mutual funds were flat from previous week against a negative 0.17% WoW change in DSEX. Among all the asset managers, Race performed best in terms of NAV return of its funds, gaining 0.11% during the week.